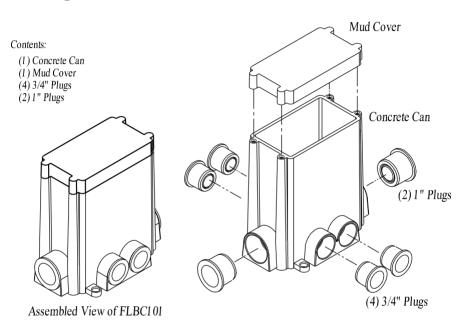

## **Installation Instructions:**

- 1. Set Floorbox into position and secure box in place thru molded mounting ears.
- 2. Install conduit as needed using PVC cement.
- 3. Pull wires thru conduit as required.
- 4. Install provided blank plugs w/ PVC cement to seal unused openings.
- 5. Install pour cap.
- 6. Pour concrete to desired depth.
- 7. Use saw to cut concrete box to finished floor height after concrete has cured.