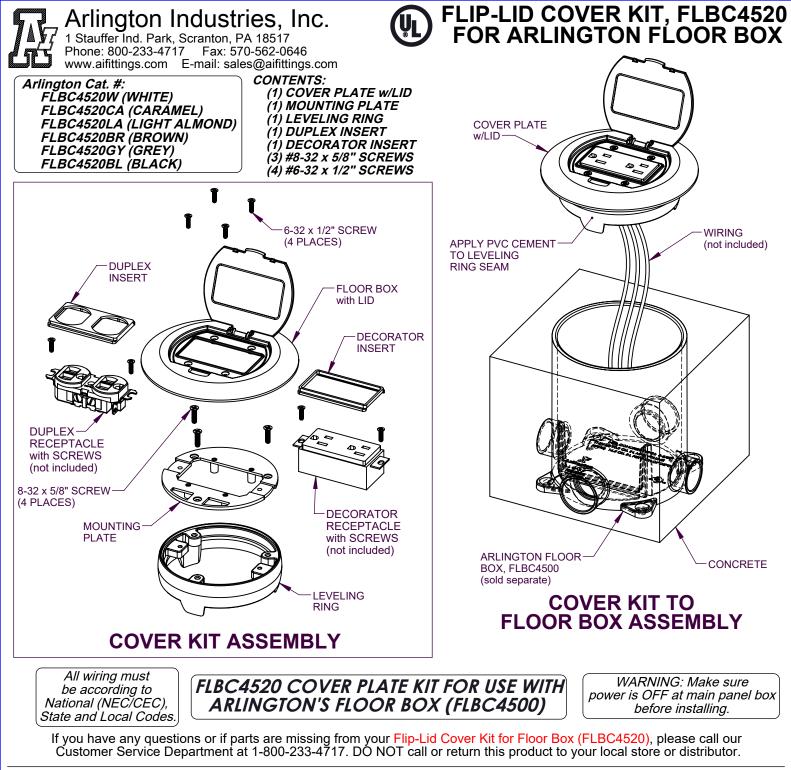

## Installation Instructions

- Make sure power is OFF at main panel box before installing.
  Attach MOUNTING PLATE to LEVELING RING using (3) #8 x 5/8" SCREWS.
- Wire either a DUPLEX RECEPTACLE (not included) or a DECORATOR RECEPTACLE (not included) thru LEVELING RING and MOUNTING PLATE per all applicable National (NEC/CEC), State and Local Codes.
- Attach RECEPTACLE to LEVELING RING/MOUNTING PLATE ASSEMBLY with (2) screws provided with RECEPTACLE.
- Place either DUPLEX INSERT or DECORATOR INSERT atop matching RECEPTACLE.
- Attach COVER PLATE/LID ASSEMBLY to MOUNTING PLATE with (4) #6-32 x 1/2" SCREWS.
- Apply continuous layer of PVC CEMENT (not included) around LEVELING RING and insert completed assembly into FLOOR BOX (sold separate).

NOTE: All wiring must be according to NEC, State and Local codes.