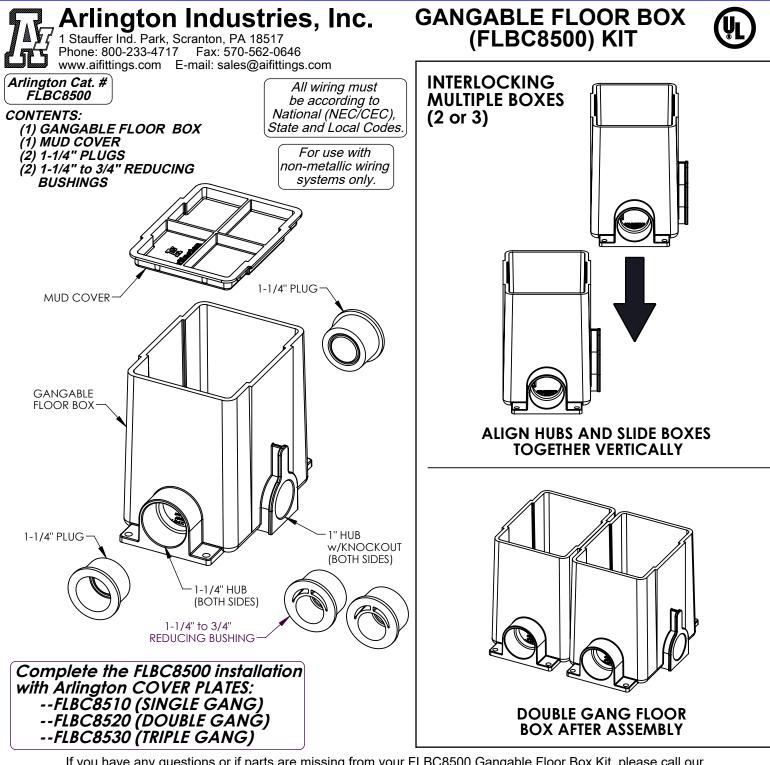

## Installation Instructions

- Cut knockouts to use 1" conduit hubs and/or connecting multiple (up to 3) FLOOR BOXES.
  <u>Note</u>: Provided 1-1/4" PLUGS have knockouts to use 1" conduit in 1-1/4" hubs. Cut knockouts from 1-1/4" PLUGS to use 1" conduit. 1-1/4" to 3/4" REDUCING BOXES can be used for 3/4" conduit.
- If 2 or 3 boxes are to be ganged together, interlock FLOOR BOXES as shown above.
- Set FLOOR BOX(es) into position and secure in place thru molded mounting holes.
- Install conduit as needed securing with PVC cement (not supplied).
- Pull wires thru conduit as required.
- Install 1-1/4" PLUGS with PVC cement to seal unused openings.
- Install MUD COVER into FLOOR BOX(es).
- Pour concrete to desired depth.

## - After concrete has cured, use saw to cut FLOOR BOX(es) to FINISHED FLOOR HEIGHT.

WARNING: Make sure power is OFF at main panel box before installing.

NOTE: All wiring must be according to NEC, State and Local codes.