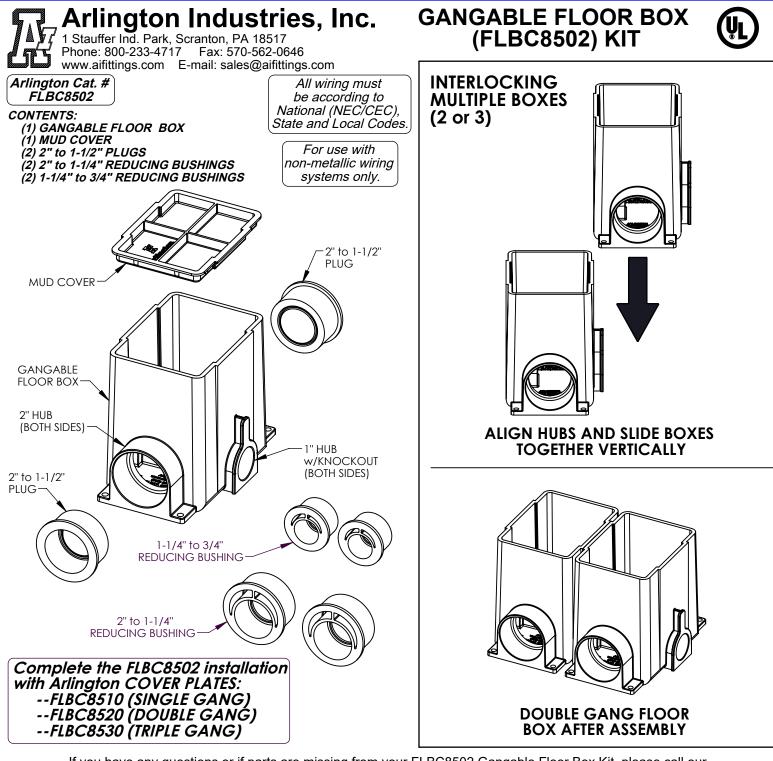

## Installation Instructions

- Cut knockouts to use 1" HUBS and/or connect multiple (up to 3) FLOOR BOXES. <u>Note</u>: Provided 2" to 1-1/2" PLUGS have knockouts to use 1-1/2" conduit in 2" HUBS. Cut knockouts in 2" PLUGS to use 1-1/2" conduit. 2" to 1-1/4" REDUCING BUSHINGS used for 1-1/4" conduit.
- 1-1/4" to 3/4" REDUCING BUSHING can be used in 2" to 1-1/4" REDUCING BUSHING for 3/4" conduit. If 2 or 3 boxes are to be ganged together, interlock FLOOR BOXES as shown above.
- Set FLOOR BOX(es) into position and secure in place thru molded mounting holes.
- Install conduit as needed securing with PVC cement (not supplied).
- Pull wires thru conduit as required.
- Install 2" PLUGS with PVC cement to seal unused openings.
- Install MUD COVER into FLOOR BOX(es).
- Pour concrete to desired depth.
- After concrete has cured, use saw to cut FLOOR BOX(es) to FINISHED FLOOR HEIGHT.