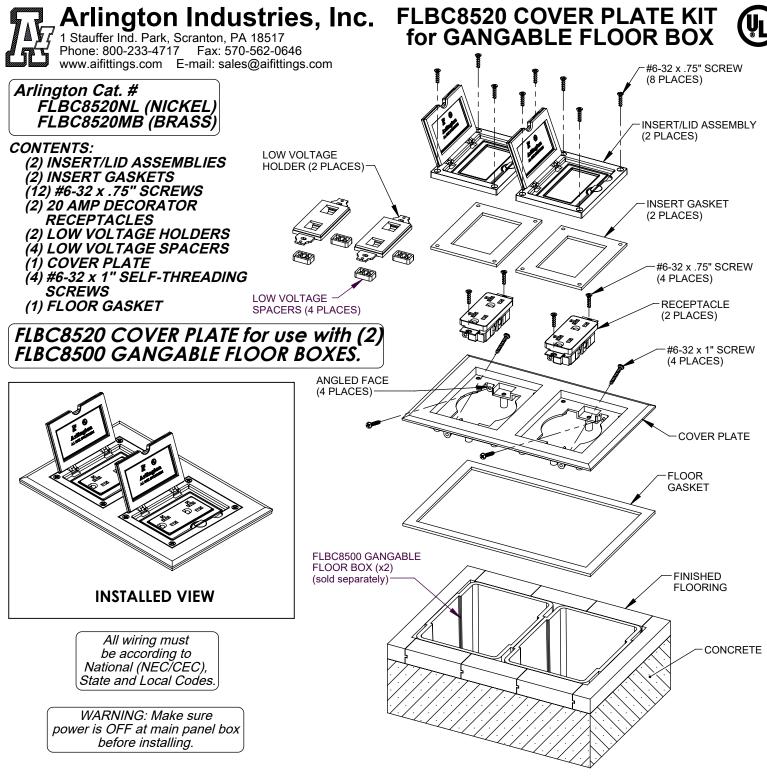

If you have any questions or if parts are missing from your FLBC8520 COVER KIT, please call our Customer Service Department at 1-800-233-4717. Do not call or return this product to your local store or distributor.

## Installation Instructions

- Turn OFF power at MAIN PANEL BOX.
- Remove paper from adhesive side of FLOOR GASKET and adhere to underside of COVER PLATE. Install COVER PLATE into GANGABLE FLOOR BOXES (sold separate), tighten (4) #6-32 x 1" SCREWS thru ANGLED FACE of COVER PLATE into FLOOR BOXES. Do not overtighten.
- Wire RECEPTACLES and/or LOW VOLTAGE HOLDERS according to NEC, State and Local codes and attach to COVER PLATE using (4) #6-32 x .75" SCREWS. <u>Note</u>: Place LOW VOLTAGE SPACERS on COVER PLATE ledge below LOW VOLTAGE HOLDERS before attaching screws.
- Place INSERT GASKETS over secured RECEPTACLES or LOW VOLTAGE HOLDERS.
- Place INSERT/LID ASSEMBLIES onto INSERT GASKETS and attach with (8) #6-32 x .75" SCREWS.

WARNING: Make sure power is OFF at main panel box before installing. NOTE: All wiring must be according to NEC, State and Local codes.

The manufacturer warrants this product for material and workmanship only, and shall not be liable for any special, incidental, or consequential damages or for damages or loss caused by improper use or installation.