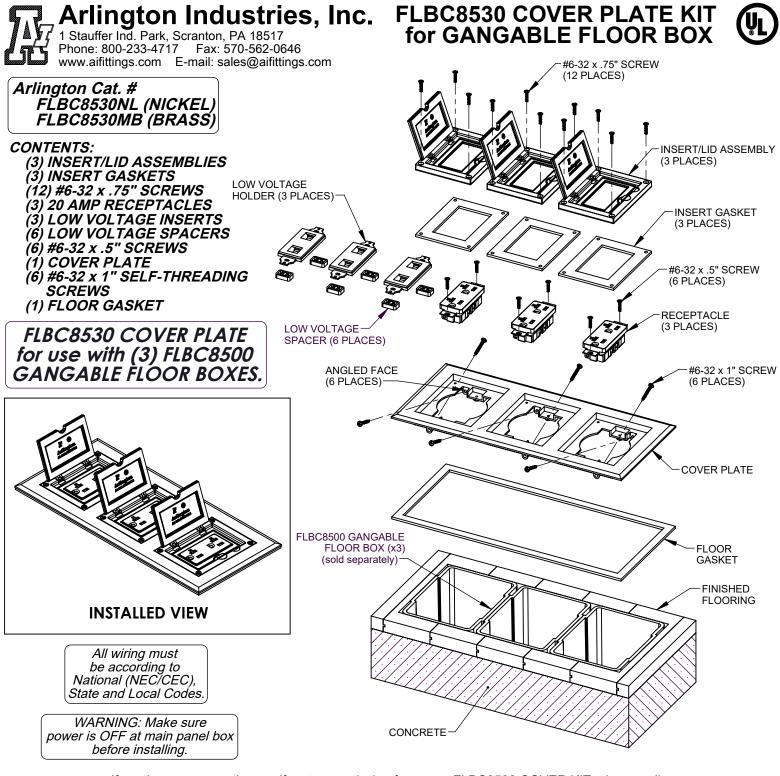

## Installation Instructions

- Turn OFF power at MAIN PANEL BOX.
- Remove paper from adhesive side of FLOOR GASKET and adhere to underside of COVER PLATE.
- Install COVER PLATE into GANGABLE FLOOR BOXES (sold separate), tighten (6) #6-32 x 1" SCREWS
- Install COVER PLATE Into GANGABLE FECOR BOXES (sold separate), tighten (b) #0-52 x F SCREWS thru ANGLED FACE of COVER PLATE into FLOOR BOXES. Do not overtighten.
  Wire RECEPTACLES and/or LOW VOLTAGE HOLDERS according to NEC, State and Local codes and attach to COVER PLATE using (6) #6-32 x .5" SCREWS. <u>Note</u>: Place LOW VOLTAGE SPACERS on COVER PLATE ledge below LOW VOLTAGE HOLDERS before attaching screws.
- Place INSERT GASKETS over secured RECEPTACLES and/or LOW VOLTAGE HOLDERS.
- Place INSERT/LID ASSEMBLIES onto INSERT GASKETS and attach with (12) #6-32 x .75" SCREWS.