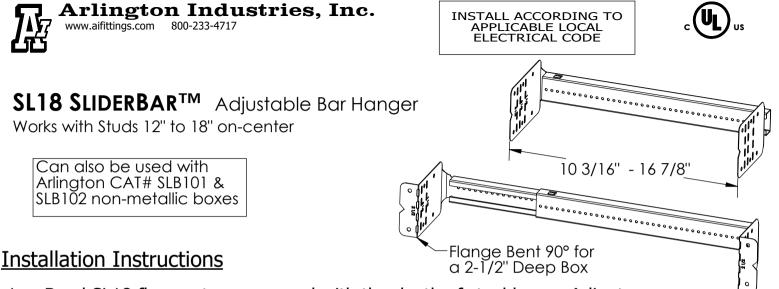

- Bend SL18 flanges to correspond with the depth of steel box or Arlington SLB101/SLB102 non-metallic boxes. Flanges can be bent 90° or bent back 180° if needed for an inside mount installation. Flanges have bend slots for 1-1/2", 2-1/8" & 2-1/2" box depths.
- 2. Attach Bar Hanger to studs with screws or nails (not provided)
- 3. Attach Electrical Box to the SL18 using (2) #8 x 1/2" long screws (not provided) using pilot holes.
- 4. Pull cables and install wiring devices according to all local, state, & national codes.