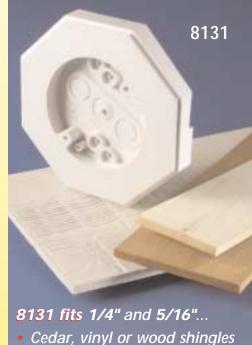

# for 1/4" and 5/16" Siding or Shingles

Arlington's 8131 Siding
Mounting Block is a UL listed
electrical box designed to support
light fixtures; up to 10 lbs. on
1/4" and 5/16" siding.

The 8131 Siding Block is perfect for a variety of siding materials.

It's UV resistant, non-metallic and paintable – and comes with mounting screws and an NM cable connector.

composite siding and shingles

Cementitious or wood

1 Stauffer Industrial Park. Scranton, PA 18517 800/233-4717 • FAX 570/562-0646 www.aifittings.com