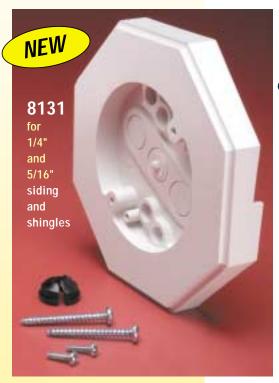

#### with Siding Blocks for ANY Siding Type

#### SIDING MOUNTING KITS

| -101 | Catalog<br># | UPC/DCI/NAED<br>Mfg. #01 8997 | 3 31                           | Unit<br>Pkg | Std<br>Pkg |
|------|--------------|-------------------------------|--------------------------------|-------------|------------|
| NEW  | 8131         | 08131                         | 1/4" & 5/16" Siding & Shingles | 1           | 10         |
|      | 8141         | 10751                         | 1/2" Lap                       | 1           | 10         |
|      | 8151         | 10753                         | 5/8" Lap                       | 1           | 10         |
|      | 8161         | 08161                         | Flat surfaces                  | 1           | 10         |
|      | 8171         | 10757                         | Dutch Lap                      | 1           | 10         |

Kits include Mounting block w/ built-in electrical box, NM cable connector, and mounting screws

- Fast & Easy to Install!
- Installs AFTER siding is up.

- UL listed built-in electrical box, 4" diameter x 1/2" deep.
- For Smooth, Vertical Mounting of light fixtures on sided structures.
- Textured, Paintable.