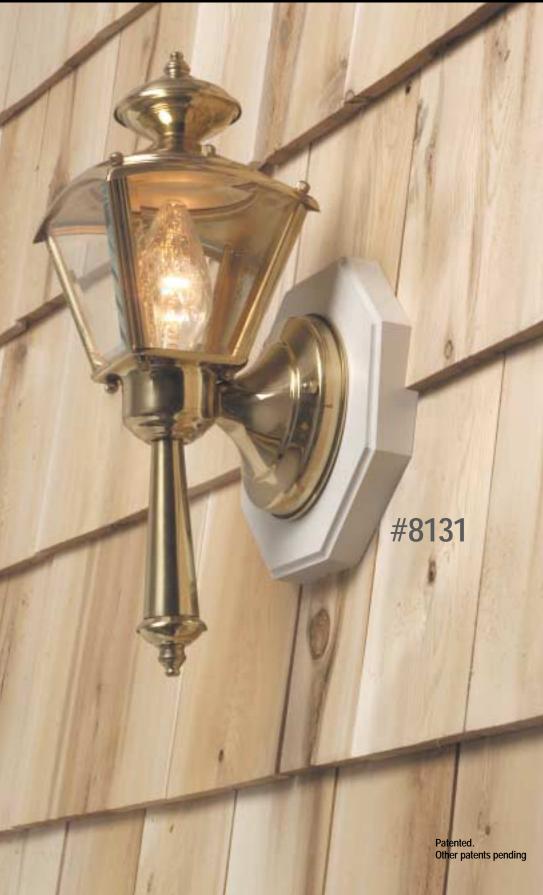

# for 1/4" and 5/16" Siding or Shingles

Arlington's 8131 Siding
Mounting Block is a UL listed
electrical box designed to support
light fixtures; up to 10 lbs. on
1/4" and 5/16" siding.

The 8131 Siding Block is perfect for a variety of siding materials.

It's UV resistant, non-metallic and paintable – and comes with mounting screws and an NM cable connector.

composite siding and shingles

Cementitious or wood

1 Stauffer Industrial Park. Scranton, PA 18517 800/233-4717 • FAX 570/562-0646 www.aifittings.com