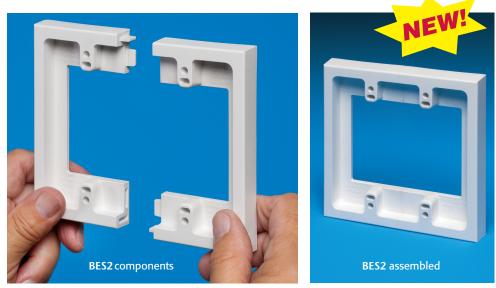

#### Extends a shallow box 5/8" • Make your own multi-gang units

Create a two-gang box extender by snapping the two-piece BES2 together

Arlington's BES series box extenders add height and depth to an electrical box, allowing you to install large items, like a dimmer switch, in a shallow box.