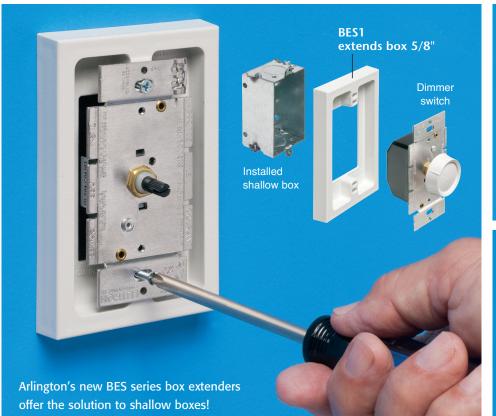

## Adds 5/8" height & depth to a shallow box • Saves time, money

Exploded view (above right) shows how BES1 works with other components.

A box this shallow does not allow for the installation of larger devices.

Dimmer switch installed with BES1.

| CATALOG<br>NUMBER | UPC/DCI/NAED<br>MFG. #018997 | DESCRIPTION<br>BOX EXTENDERS                  | UNIT<br>PKG | STD<br>PKG |
|-------------------|------------------------------|-----------------------------------------------|-------------|------------|
| BES1              | 48976                        | One-gang                                      | 1           | 10         |
| BES2              | 48977                        | Two-gang (two pcs)                            | 1           | 10         |
| BES2C             |                              | One-gang coupler set<br>Adds one gang to BES2 | 1           | 10         |