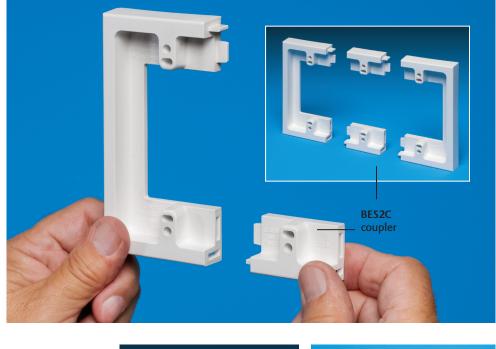

#### Need multiple gang styles?

EASY! Just snap together a BES2 and as many BES2C couplers as you need to create the unit you want.

Patent pending

1 Stauffer Industrial Park Scranton, PA 18517 800/233.4717 • Fax 570/562.0646 www.aifittings.com