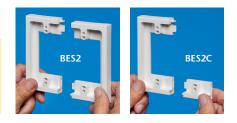

#### Extends a shallow box 5/8" • Make your own multi-gang units

Create a two-gang box extender by snapping the two-piece BES2 together

Arlington's BES series box extenders add height and depth to an electrical box, allowing you to install large items, like a dimmer switch, in a shallow box.

#### Need multiple gang styles?

EASY! Just snap together a BES2 and as many BES2C couplers as you need to create the unit you want.

Patent pending

1 Stauffer Industrial Park Scranton, PA 18517 800/233.4717 • Fax 570/562.0646 www.aifittings.com

Dimmer switch installed with BES1.

| CATALOG<br>NUMBER | UPC/DCI/NAED<br>MFG. #018997 | DESCRIPTION<br>BOX EXTENDERS                  | UNIT<br>PKG | STD<br>PKG |
|-------------------|------------------------------|-----------------------------------------------|-------------|------------|
| BES1              | 48976                        | One-gang                                      | 1           | 10         |
| BES2              | 48977                        | Two-gang (two pcs)                            | 1           | 10         |
| BES2C             |                              | One-gang coupler set<br>Adds one gang to BES2 | 1           | 10         |