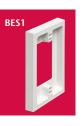

Dimmer switch installed with BES1.

| CATALOG<br>NUMBER | UPC/DCI/NAED<br>MFG. #018997 | DESCRIPTION<br>BOX EXTENDERS                  | UNIT<br>PKG | STD<br>PKG |
|-------------------|------------------------------|-----------------------------------------------|-------------|------------|
| BES1              | 48976                        | One-gang                                      | 1           | 10         |
| BES2              | 48977                        | Two-gang (two pcs)                            | 1           | 10         |
| BES2C             |                              | One-gang coupler set<br>Adds one gang to BES2 | 1           | 10         |