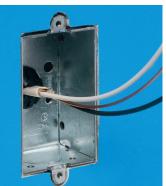

## Adds 5/8" height & depth to a shallow box • Saves time, money

Exploded view (above right) shows how BES1 works with other components.

A box this shallow does not allow for the installation of larger devices.