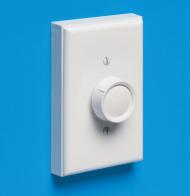

Dimmer switch installed with BES1.

| CATALOG<br>NUMBER | UPC/DCI/NAED<br>MFG. #018997 | DESCRIPTION<br>BOX EXTENDERS                  | UNIT<br>PKG | STD<br>PKG |
|-------------------|------------------------------|-----------------------------------------------|-------------|------------|
| BES1              | 48976                        | One-gang                                      | 1           | 10         |
| BES2              | 48977                        | Two-gang (two pcs)                            | 1           | 10         |
| BES2C             |                              | One-gang coupler set<br>Adds one gang to BES2 | 1           | 10         |