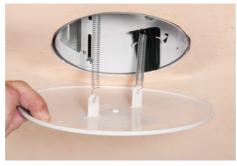

### The neatest way to cover unused 'high hat' cans

Arlington's new 9" diameter **CP9000**Ceiling Cover Plate is the neatest
way to cover unused 'high hat' cans.

With no tools needed, installation couldn't be any faster! CP9000's spring anchor brackets slip between the turned down metal tabs inside the 'can' or directly to the 'can'.

Tension on the springs pulls the cover plate upwards against the ceiling, holding it securely in place.

- 9" diameter covers most 'high hat' cans
- Non-metallic paintable plastic
- Attractive way to hide an empty opening in ceiling

#### No tools! Easy installation...

CP9000's spring anchor brackets slip into the channel created by the turned down metal tabs inside the 'can' (see A). If there are no metal tabs or they are too close to the fixture, remove the plastic anchor brackets and attach the extension springs directly to the 'can' (B).

Installation Method A
Slip plastic anchor brackets into the tabs in the 'can'.

Installation Method B
No tabs inside the can or too close to fixture.
Attach the springs directly to the 'can'.

Attach the anchor brackets or extension springs to the inside of the 'can'. Tension on the springs pulls the cover plate snug against the ceiling. Paint cover as desired to match ceiling.