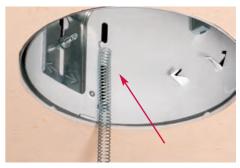

#### No tools! Easy installation...

CP9000's spring anchor brackets slip into the channel created by the turned down metal tabs inside the 'can' (see A). If there are no metal tabs or they are too close to the fixture, remove the plastic anchor brackets and attach the extension springs directly to the 'can' (B).

Installation Method A
Slip plastic anchor brackets into the tabs in the 'can'.

Installation Method B
No tabs inside the can or too close to fixture.
Attach the springs directly to the 'can'.

Attach the anchor brackets or extension springs to the inside of the 'can'. Tension on the springs pulls the cover plate snug against the ceiling. Paint cover as desired to match ceiling.