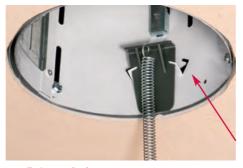

#### No tools! Easy installation...

CP9000's spring anchor brackets slip into the channel created by the turned down metal tabs inside the 'can' (see A). If there are no metal tabs or they are too close to the fixture, remove the plastic anchor brackets and attach the extension springs directly to the 'can' (B).

Installation Method A
Slip plastic anchor brackets into the tabs in the 'can'.

Installation Method B
No tabs inside the can or too close to fixture.
Attach the springs directly to the 'can'.

Attach the anchor brackets or extension springs to the inside of the 'can'. Tension on the springs pulls the cover plate snug against the ceiling. Paint cover as desired to match ceiling.