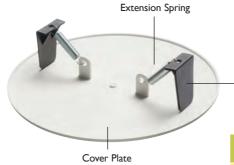

#### No tools! Easy installation...

CP9000's spring anchor brackets slip into the channel created by the turned down metal tabs inside the 'can' (see A). If there are no metal tabs or they are too close to the fixture, remove the plastic anchor brackets and attach the extension springs directly to the 'can' (B).

Installation Method A
Slip plastic anchor brackets into the tabs in the 'can'.

Installation Method B
No tabs inside the can or too close to fixture.
Attach the springs directly to the 'can'.

Attach the anchor brackets or extension springs to the inside of the 'can'. Tension on the springs pulls the cover plate snug against the ceiling. Paint cover as desired to match ceiling.

Includes ceiling cover plate; two extension springs; two spring anchor brackets.

Arlington®

1 Stauffer Industrial Park Scranton, PA 18517 800/233.4717

800/233.4717
Fax 570/562.0646
www.aifittings.com
www.arlnew.com