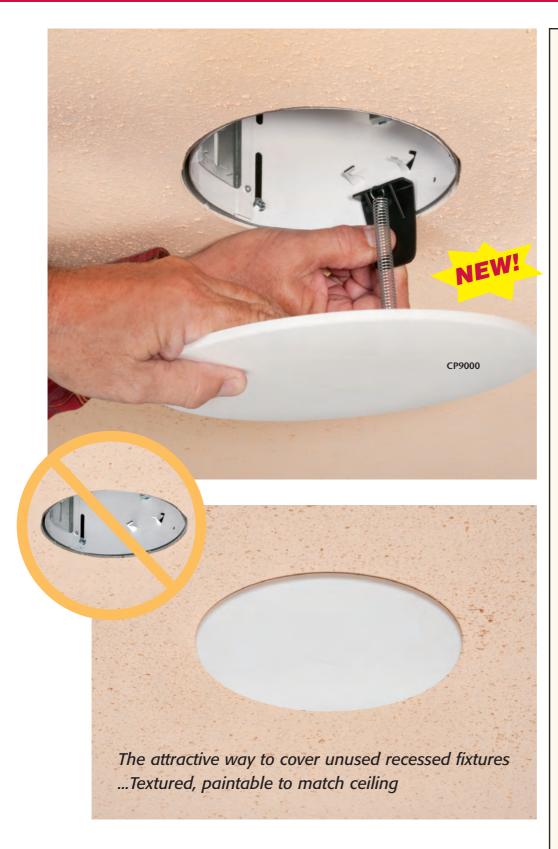

### The neatest way to cover unused 'high hat' cans

Arlington's new 9" diameter **CP9000**Ceiling Cover Plate is the neatest
way to cover unused 'high hat' cans.

With no tools needed, installation couldn't be any faster! CP9000's spring anchor brackets slip between the turned down metal tabs inside the 'can' or directly to the 'can'.

Tension on the springs pulls the cover plate upwards against the ceiling, holding it securely in place.

- 9" diameter covers most 'high hat' cans
- Non-metallic paintable plastic
- Attractive way to hide an empty opening in ceiling

#### No tools! Easy installation...

CP9000's spring anchor brackets slip into the channel created by the turned down metal tabs inside the 'can' (see A). If there are no metal tabs or they are too close to the fixture, remove the plastic anchor brackets and attach the extension springs directly to the 'can' (B).