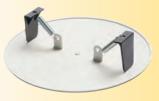

Installation Method A
Slip plastic anchor brackets into the tabs in the 'can'.

Installation Method B
No tabs inside the can or too close to fixture.
Attach the springs directly to the 'can'.

Attach the anchor brackets or extension springs to the inside of the 'can'. Tension on the springs pulls the cover plate snug against the ceiling. Paint cover as desired to match ceiling.

CP9000...The attractive way to cover unused 'high hats'!

Plastic Spring Anchor Bracket

| CATALOG<br>NUMBER | UPC/DCI/NAED<br>MFG #01 8997 | DESCRIPTION                          | UNIT<br>PKG | STD<br>PKG |  |
|-------------------|------------------------------|--------------------------------------|-------------|------------|--|
| CP9000            | 69112<br>9                   | White plastic 9" Ceiling Cover Plate | 1           | 20         |  |

Includes ceiling cover plate; two extension springs; two spring anchor brackets.

Arlington®

1 Stauffer Industrial Park Scranton, PA 18517 800/233.4717

800/233.4717
Fax 570/562.0646
www.aifittings.com
www.arlnew.com