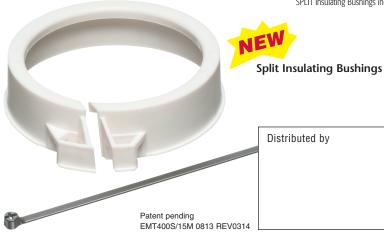

## Cable Protection at its Best

Easy installation on EMT!

**EMT400S** 4" Split Insulating Bushing \*Cable tie included

Bushings protect cable from abrasion when using EMT, Rigid, IMC or PVC rigid conduit - holding firmly in place as cable is pulled through.

Try our new, convenient SPLIT bushings. They're perfect for easy installation on EMT, and other conduit when cables are already in place.

SPLIT bushings are available in 2", 2-1/2", 3", 3-1/2" and 4" trade sizes. Look for the 'S' suffix in the chart on reverse.

SPLIT Insulating Bushings include cable tie

1 Stauffer Industrial Park Scranton, PA 18517 800/233.4717 Fax 570/562.0646 www.aifittings.com