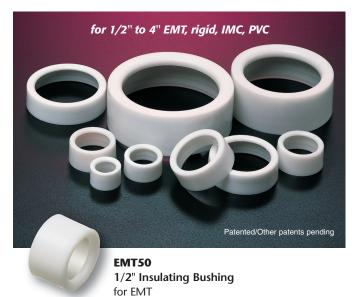

## Insulating Bushings for EMT, Rigid, IMC, PVC

## Listed for Environmental Air Handling Spaces

| CATALOG<br>NUMBER | UPC/DCI/NAED<br>MFG #01 8997 | Trade Size | <b>DESCRIPTION</b> Insulating Bushings | UNIT<br>PKG | STD<br>PKG |
|-------------------|------------------------------|------------|----------------------------------------|-------------|------------|
| EMT50             | 12200                        | 1/2"       |                                        | 100         | 1000       |
| EMT75             | 12205                        | 3/4"       | Press-fit                              | 100         | 1000       |
| EMT100            | 12220                        | 1"         | Non-metallic                           | 100         | 100        |
| EMT125            | 12225                        | 1-1/4"     | Insulating Bushings                    | 100         | 100        |
| EMT150            | 12230                        | 1-1/2"     | for use with EMT                       | 100         | 100        |
| EMT200            | 12235                        | 2"         |                                        | 50          | 50         |
| EMT200S           | 15301                        | 2"         | Insulating Bushing w Split             | 50          | 50         |