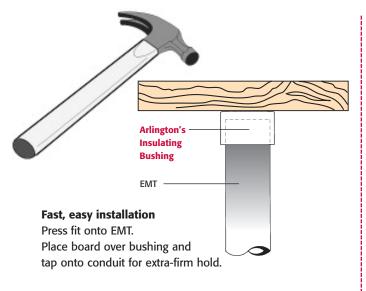

## Cable Protection at its Best

Easy installation on EMT!

**EMT400S** 4" Split Insulating Bushing \*Cable tie included

Bushings protect cable from abrasion when using EMT, Rigid, IMC or PVC rigid conduit - holding firmly in place as cable is pulled through.