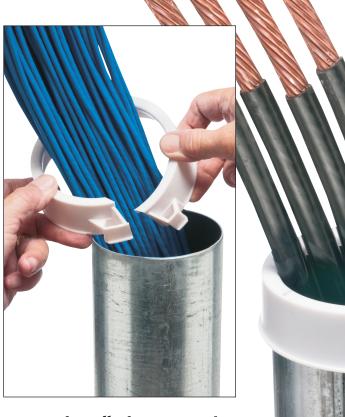

## Cable Protection at its Best

Easy installation on EMT!

**EMT400S** 4" Split Insulating Bushing \*Cable tie included

Bushings protect cable from abrasion when using EMT, Rigid, IMC or PVC rigid conduit - holding firmly in place as cable is pulled through.

Try our new, convenient SPLIT bushings. They're perfect for easy installation on EMT, and other conduit when cables are already in place.

SPLIT bushings are available in 2", 2-1/2", 3", 3-1/2" and 4" trade sizes. Look for the 'S' suffix in the chart on reverse.