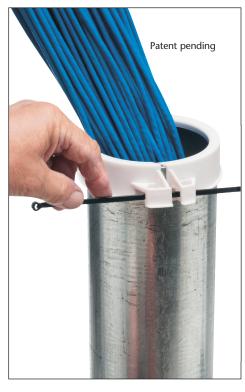

Try our new, convenient SPLIT bushings. They're perfect for easy installation on EMT, and other conduit when cables are already in place.

SPLIT bushings are available in 2", 2-1/2", 3", 3-1/2" and 4" trade sizes. Look for the 'S' suffix in the chart on reverse.

SPLIT Insulating Bushings include cable tie

1 Stauffer Industrial Park Scranton, PA 18517 800/233.4717 Fax 570/562.0646 www.aifittings.com