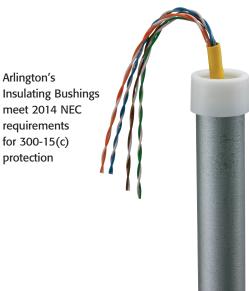

Arlington Insulating Bushings...

- Listed for use in environmental air handling spaces per 2014 NEC requirements 300-22(c)
- Meet 2014 NEC requirements for 300-15(c) protection
- UL/CSA Listed

1 Stauffer Industrial Park Scranton, PA 18517