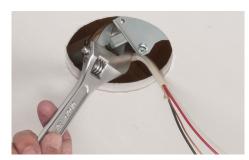

Loosen sled screws. Slide to along bracket to access the hex bar. \*\*There is no need to remove the sled.

Use a wrench to tighten hex bar, embedding the points and securing the brackets between the joists.