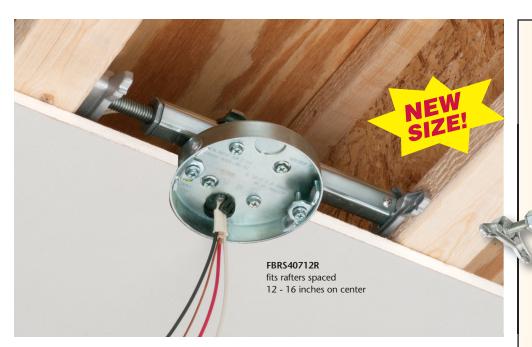

### with Adjustable Steel Bracket for Wood Joists • Retrofit Work

Cut a 4-3/8" diameter hole. Remove pan box from sled. Insert mounting bracket into hole, positioning it between the joists with 'feet' resting on the ceiling.

Loosen sled screws. Slide to along bracket to access the hex bar. \*\*There is no need to remove the sled.

Use a wrench to tighten hex bar, embedding the points and securing the brackets between the joists.

Center box in hole. Tighten sled to hex. Pull cable through NM cable connector and remount box to the bracket. Attach fan/fixture bracket to box using the supplied screws.

Includes 8.0 cu. in. steel pan box with adjustable bracket, box adjustment screws, installed NM cable connector and captive bracket installation screws.

0216/15M © 2016 Arlington Industries, Inc.

Our UL/CSA LISTED heavy duty

Steel Fan/Fixture Boxes, with
fully adjustable mounting brackets,
install securely between existing wood
I-beams or rafters.

And now there's a NEW SIZE for beams or rafters set 12 to 16 INCHES ON CENTER.

FBRS40712R