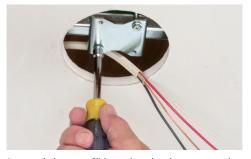

Center box in hole. Tighten sled to hex. Pull cable through NM cable connector and remount box to the bracket. Attach fan/fixture bracket to box using the supplied screws.

Includes 8.0 cu. in. steel pan box with adjustable bracket, box adjustment screws, installed NM cable connector and captive bracket installation screws.