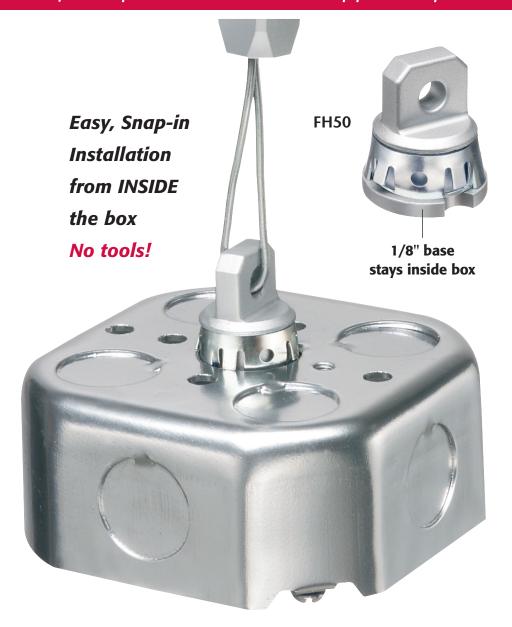

## Metallic Fixture Hanger

## Easy, Snap in Installation • Supports Up to 50 lbs

| CATALOG | UPC/DCI/NAED | DESCRIPTION                                                                                 | UNIT | STD |
|---------|--------------|---------------------------------------------------------------------------------------------|------|-----|
| NUMBER  | MFG #01 8997 |                                                                                             | PKG  | PKG |
| FH50    |              | Metallic, Snap in<br>Fixture Hanger<br>hanging fixtures, and mo<br>(drop wire not included) |      | 50  |

Distributed by

© 2020 Arlington Industries, Inc. FH50\_ 2009\_REV0420/web

Arlington's FH50 Fixture Hanger is the fast, secure way to make vertical installations using drop wire.

Toolless installation! Snap the FH50 into a 1/2" knockout *from INSIDE* a box.

FH50 Fixture Hanger
Perfect for hanging fixture
boxes, fixtures, cable tray
and other static load items
requiring drop wire support!

Patented

Scranton, PA 18517
800/233.4717 • Fax 570/562.0646
www.aifittings.com