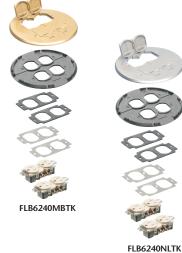

|             | C/DCI/NAED<br>FG. #018997 | DESCRIPTION FINISH/COLOR                          | UNIT<br>PKG | STD<br>PKG |
|-------------|---------------------------|---------------------------------------------------|-------------|------------|
| TRIM KITS   |                           |                                                   |             |            |
| FLB6240MBTK | 22801                     | COVER TRIM KIT with 6" Round, BRASS COVER         | 1           | 1          |
| FLB6240NLTK | 22803                     | COVER TRIM KIT with 6" Round, NICKEL-PLATED COVER | 1           | 1          |

Trim Kit includes metal cover with four flip lids, assorted gaskets and two 110v TR receptacles.

1 Stauffer Industrial Park Scranton, PA 18517

800/233.4717 Fax 570/562.0646 www.aifittings.com

| Distributed by |  |
|----------------|--|
|                |  |
|                |  |
|                |  |