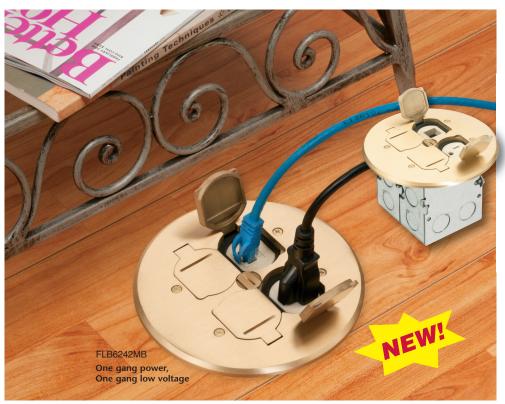

#### Floor Box Kits with Steel Box and Cover

#### Flush-to-Floor Receptacle Installations in New or Existing Floors

Arlington's UL LISTED Steel FLOOR BOX KITS are the easy way to install receptacles flush in a NEW or EXISTING floor.

### Designed for flexibility, these kits offer multiple options for the device setup.

Along with your two-gang steel box, you can get:

- One power, and one low voltage or
- Two power devices.

The floor box kits come with round, brass or nickel-plated brass covers.
Four flip lids prevent water intrusion and protect the box when it's not in use.