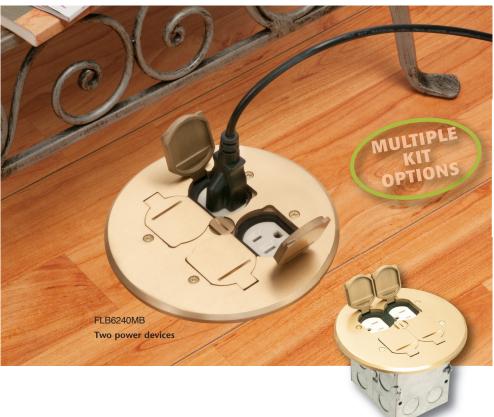

### Designed for flexibility, these kits offer multiple options for the device setup.

Along with your two-gang steel box, you can get:

- One power, and one low voltage or
- Two power devices.

The floor box kits come with round, brass or nickel-plated brass covers.
Four flip lids prevent water intrusion and protect the box when it's not in use.

We have **Trim Kits** with two power receptacles too. They include all of the components shown below except the metal box.

Scranton, PA 18517 800/233.4717 Fax 570/562.0646

www.aifittings.com