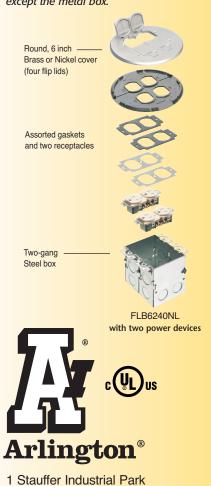

We have **Trim Kits** with two power receptacles too. They include all of the components shown below except the metal box.

Scranton, PA 18517 800/233.4717 Fax 570/562.0646

www.aifittings.com

## Round Metal Covers • Easy to Install in New or Existing Floor

| CATALOG<br>NUMBER | UPC/DCI/NAED<br>MFG. #018997          | DESCRIPTION<br>FINISH/COLOR        | DEVICE<br>TYPE                                                                                        | UNIT<br>PKG                                      | STD<br>PKG                           |                                                  |  |
|-------------------|---------------------------------------|------------------------------------|-------------------------------------------------------------------------------------------------------|--------------------------------------------------|--------------------------------------|--------------------------------------------------|--|
| FLOOR BO          | X KIT with 6" ROUN                    | D BRASS COVER                      |                                                                                                       | STEEL FLOOR BOX KITS include two-gang steel box, |                                      |                                                  |  |
| FLB6240MI         | <b>B</b> 22800                        | Two-gang steel box, four flip lids | Two 110v tamper-resistant receptacles                                                                 | 1                                                | 1                                    | 6" metal cover, assorted gaskets and two devices |  |
| FLB6242MI         | <b>B</b> 22804                        | Two-gang steel box, four flip lids | One low voltage device<br>and one 110v receptacle                                                     | 1                                                | 1                                    | as shown below.                                  |  |
| FLOOR BOX         | X KIT with 6" ROUN                    | D NICKEL-PLATED COVER              |                                                                                                       |                                                  |                                      |                                                  |  |
| FLB6240NL         | 22802                                 | Two-gang steel box, four flip lids | Two 110v tamper-resistant receptacles                                                                 | 1                                                | 1                                    |                                                  |  |
| FLB6242NL         | 22805                                 | Two-gang steel box, four flip lids | One low voltage device<br>and one 110v receptacle                                                     | 1                                                | 1                                    |                                                  |  |
| 1                 | FLB6240NL<br>Two power<br>receptacles |                                    | FLB6242NL One power receptacle, one low voltage receptacle  Two-gang steel box has built-in separator |                                                  | FLB6240M<br>Two power<br>receptacles |                                                  |  |