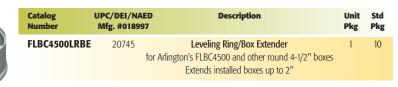

## Box Extender for Concrete Floor Box

FLBC4500LRBE

New flooring installed? Cover not fitting on the installed concrete box? FLBC4500LRBE is perfect for times when the finished floor is too high. This box extender extends an installed 4-1/2" round box *up to 2"* – and allows for a level cover installation.

- Easy to install
- Fits installed 4-1/2" round concrete boxes like Arlington's FLBC4500, and others

1 Stauffer Industrial Park Scranton, PA 18517 800/233.4717 Fax 570/562.0646 www.aifittings.com

The installation of a new floor makes this installed box too deep for the box cover to fit properly.