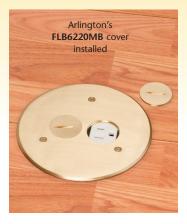

Install the cover (not included) on FLBC4500LRBE. Wire receptacle. Insert the assembly in the opening and glue it in place.

Problem solved! FLBC4500LRBE extends box depth up to 2".

> FLBC4500LRBE Box Extender