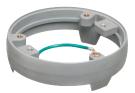

Leveling Ring

Arlington's FI BC4500 Concrete Box

## FLBC4500LR Leveling Ring

This installed box needs leveling.

Install the cover (not included) on the FLBC4500LR. Glue the entire assembly to floor.