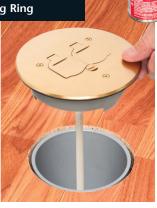

## FLBC4500LR Leveling Ring

This installed box needs leveling.

Install the cover (not included) on the FLBC4500LR. Glue the entire assembly to floor.