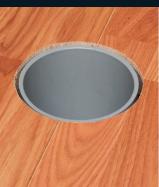

- Easy to install
- Fits installed 4-1/2" round concrete boxes like Arlington's FLBC4500, and others

1 Stauffer Industrial Park Scranton, PA 18517 800/233.4717 Fax 570/562.0646 www.aifittings.com

The installation of a new floor makes this installed box too deep for the box cover to fit properly.