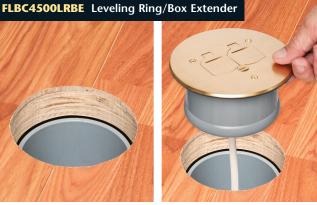

New flooring installed? Cover not fitting on the installed concrete box? FLBC4500LRBE is perfect for times when the finished floor is too high. This box extender extends an installed 4-1/2" round box *up to 2"* – and allows for a level cover installation.

Install the cover (not included) on FLBC4500LRBE. Wire receptacle. Insert the assembly in the opening and glue it in place.

Problem solved! FLBC4500LRBE extends box depth up to 2".

> FLBC4500LRBE Box Extender