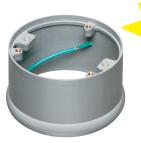

## NEW!

Both fit installed 4-1/2"round concrete boxes

Compare the Deeper Box Extender/Leveling Ring

> with our FLBC4500LR Leveling Ring...

FLBC4500LR

Arlington's Box Extender/Leveling Ring is the solution for adding depth to an installed round concrete box.

Install the cover (not included) on FLBC4500LRBE. Wire receptacle. Insert the assembly in the opening and glue it in place.

Problem solved! FLBC4500LRBE extends box depth up to 2".

> FLBC4500LRBE Box Extender