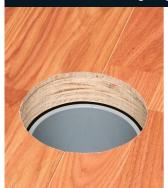

New flooring installed? Cover not fitting on the installed concrete box? FLBC4500LRBE is perfect for times when the finished floor is too high. This box extender extends an installed 4-1/2" round box *up to 2"* – and allows for a level cover installation.

- Easy to install
- Fits installed 4-1/2" round concrete boxes like Arlington's FLBC4500, and others

1 Stauffer Industrial Park Scranton, PA 18517 800/233.4717 Fax 570/562.0646 www.aifittings.com

The installation of a new floor makes this installed box too deep for the box cover to fit properly.