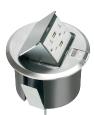

## Easy to install

1 Determine box location. Cut a 5" diameter opening in countertop. Insert box, bending the clip as necessary to go through opening.

2 Secure box to countertop by tightening two #10 screws inside box...

...drawing the box securely against the underside of the counter. NO GLUING!

4 Wire receptacle in accordance with National, State and local codes.

5 Install trapdoor coverplate to box using the two #6-32 scews provided. Note: Round cover hides miscut openings

6 Rotate box/cover assembly into position, lining it up parallel with the countertop and backsplash.

**PARALLEL Installation** 