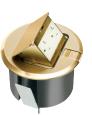

## Round Plastic Box with Round Brass or Nickel Trapdoor Covers

Solves the 'ANGLED BOX' problem!...

Arlington's **Countertop BOX KITS** with round plastic boxes and round metal covers give you options for installing a device in a countertop. AND a parallel, great-looking installation!

Get your kit with an installed UL Listed tamper resistant decorator-style GFCI... a tamper resistant receptacle... or a TR receptacle with two USB ports!

The gasketed, brass or nickel-plated ROUND TRAPDOOR COVERS look great! They cover miscut openings, and close flush with the countertop, preventing damage to the devices in the box.

### Easy, secure installation

A steel spring clip holds the plastic box securely against the surface when the screws are tightened. It's also 'bendable' so it's easy to insert into the opening in the countertop