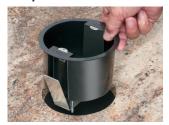

### Easy, secure installation

A steel spring clip holds the plastic box securely against the surface when the screws are tightened. It's also 'bendable' so it's easy to insert into the opening in the countertop

## Easy to install

1 Determine box location. Cut a 5" diameter opening in countertop. Insert box, bending the clip as necessary to go through opening.

2 Secure box to countertop by tightening two #10 screws inside box...