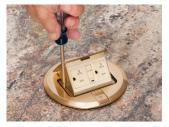

## Easy to install

1 Determine box location. Cut a 5" diameter opening in countertop. Insert box, bending the clip as necessary to go through opening.

2 Secure box to countertop by tightening two #10 screws inside box...

...drawing the box securely against the underside of the counter. NO GLUING!

4 Wire receptacle in accordance with National, State and local codes.

5 Install trapdoor coverplate to box using the two #6-32 scews provided. Note: Round cover hides miscut openings