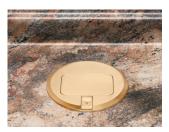

...drawing the box securely against the underside of the counter. NO GLUING!

4 Wire receptacle in accordance with National, State and local codes.

5 Install trapdoor coverplate to box using the two #6-32 scews provided. Note: Round cover hides miscut openings

6 Rotate box/cover assembly into position, lining it up parallel with the countertop and backsplash.

**PARALLEL Installation** 