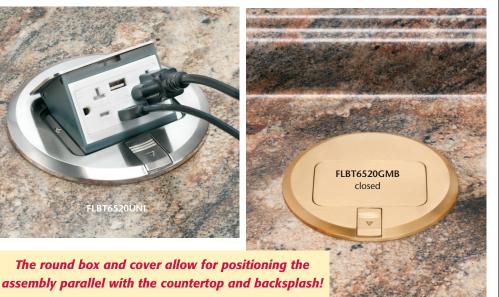

6 Rotate box/cover assembly into position, lining it up parallel with the countertop and backsplash.

**PARALLEL Installation** 

#### Round Plastic Box with ROUND Metal Covers

| Catalog<br>Number | UPC/DEI/NAED<br>Mfg. #018997 | <b>Description</b> Metal Cover Finish | Installed UL LISTED Device                              | Unit/Std<br>Pkg |
|-------------------|------------------------------|---------------------------------------|---------------------------------------------------------|-----------------|
| FLBT6520UM        | <b>B</b> 22056               | Brass                                 | 20A decorator-style<br>TR receptacle, with (2) USB port | 1<br>ts         |
| FLBT6520MB        | 22112                        | Brass                                 | 20A decorator-style<br>Tamper Resistant receptacle      | 1               |
| FLBT6520GM        | <b>B</b> 22110               | Brass                                 | 20A decorator-style<br>Tamper Resistant GFCI receptac   | 1<br>le         |
| FLBT6520UNI       | L 22057                      | Nickel-plated                         | 20A decorator-style<br>TR receptacle, with (2) USB port | 1<br>ts         |
| FLBT6520NL        | 22113                        | Nickel-plated                         | 20A decorator-style<br>Tamper Resistant receptacle      | 1               |
| FLBT6520GN        | <b>L</b> 22111               | Nickel-plated                         | 20A decorator-style<br>Tamper Resistant GFCI receptacl  | 1<br>le         |