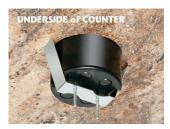

...drawing the box securely against the underside of the counter. NO GLUING!

4 Wire receptacle in accordance with National, State and local codes.

5 Install trapdoor coverplate to box using the two #6-32 scews provided. Note: Round cover hides miscut openings