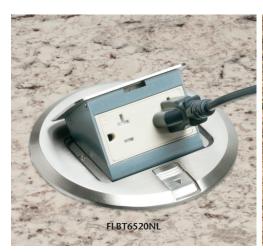

#### Round Plastic Box with ROUND Metal Covers

| Catalog<br>Number | UPC/DEI/NAED<br>Mfg. #018997 | <b>Description</b> Metal Cover Finish | Installed UL LISTED Device                              | Unit/Std<br>Pkg |
|-------------------|------------------------------|---------------------------------------|---------------------------------------------------------|-----------------|
| FLBT6520UM        | <b>B</b> 22056               | Brass                                 | 20A decorator-style<br>TR receptacle, with (2) USB port | 1<br>ts         |
| FLBT6520MB        | 22112                        | Brass                                 | 20A decorator-style<br>Tamper Resistant receptacle      | 1               |
| FLBT6520GM        | <b>B</b> 22110               | Brass                                 | 20A decorator-style<br>Tamper Resistant GFCI receptac   | 1<br>le         |
| FLBT6520UNI       | L 22057                      | Nickel-plated                         | 20A decorator-style<br>TR receptacle, with (2) USB port | 1<br>ts         |
| FLBT6520NL        | 22113                        | Nickel-plated                         | 20A decorator-style<br>Tamper Resistant receptacle      | 1               |
| FLBT6520GN        | <b>L</b> 22111               | Nickel-plated                         | 20A decorator-style<br>Tamper Resistant GFCI receptacl  | 1<br>le         |