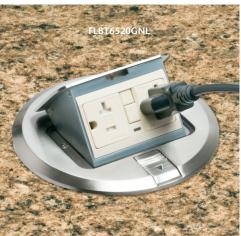

#### Round Plastic Box with ROUND Metal Covers

| Catalog<br>Number | UPC/DEI/NAED<br>Mfg. #018997 | <b>Description</b> Metal Cover Finish | Installed UL LISTED Device                              | Unit/Std<br>Pkg |
|-------------------|------------------------------|---------------------------------------|---------------------------------------------------------|-----------------|
| FLBT6520UM        | <b>B</b> 22056               | Brass                                 | 20A decorator-style<br>TR receptacle, with (2) USB port | 1<br>ts         |
| FLBT6520MB        | 22112                        | Brass                                 | 20A decorator-style<br>Tamper Resistant receptacle      | 1               |
| FLBT6520GM        | <b>B</b> 22110               | Brass                                 | 20A decorator-style<br>Tamper Resistant GFCI receptac   | 1<br>le         |
| FLBT6520UNI       | L 22057                      | Nickel-plated                         | 20A decorator-style<br>TR receptacle, with (2) USB port | 1<br>ts         |
| FLBT6520NL        | 22113                        | Nickel-plated                         | 20A decorator-style<br>Tamper Resistant receptacle      | 1               |
| FLBT6520GN        | <b>L</b> 22111               | Nickel-plated                         | 20A decorator-style<br>Tamper Resistant GFCI receptacl  | 1<br>le         |