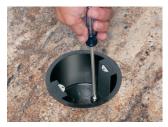

...drawing the box securely against the underside of the counter. NO GLUING!

4 Wire receptacle in accordance with National, State and local codes.

5 Install trapdoor coverplate to box using the two #6-32 scews provided. Note: Round cover hides miscut openings

6 Rotate box/cover assembly into position, lining it up parallel with the countertop and backsplash.

**PARALLEL Installation** 