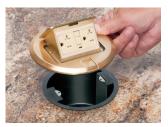

## Round Plastic Box with Round Brass or Nickel Trapdoor Covers

Solves the 'ANGLED BOX' problem!...

Arlington's **Countertop BOX KITS** with round plastic boxes and round metal covers give you options for installing a device in a countertop. AND a parallel, great-looking installation!

Get your kit with an installed UL Listed tamper resistant decorator-style GFCI... a tamper resistant receptacle... or a TR receptacle with two USB ports!

The gasketed, brass or nickel-plated ROUND TRAPDOOR COVERS look great! They cover miscut openings, and close flush with the countertop, preventing damage to the devices in the box.

...drawing the box securely against the underside of the counter. NO GLUING!

4 Wire receptacle in accordance with National, State and local codes.

5 Install trapdoor coverplate to box using the two #6-32 scews provided. Note: Round cover hides miscut openings