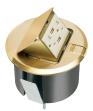

...drawing the box securely against the underside of the counter. NO GLUING!

4 Wire receptacle in accordance with National, State and local codes.

5 Install trapdoor coverplate to box using the two #6-32 scews provided. Note: Round cover hides miscut openings

6 Rotate box/cover assembly into position, lining it up parallel with the countertop and backsplash.

**PARALLEL Installation** 