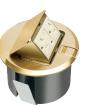

## Round Plastic Box with Round Brass or Nickel Trapdoor Covers

Solves the 'ANGLED BOX' problem!...

Arlington's **Countertop BOX KITS** with round plastic boxes and round metal covers give you options for installing a device in a countertop. AND a parallel, great-looking installation!

Get your kit with an installed UL Listed tamper resistant decorator-style GFCI... a tamper resistant receptacle... or a TR receptacle with two USB ports!

The gasketed, brass or nickel-plated ROUND TRAPDOOR COVERS look great! They cover miscut openings, and close flush with the countertop, preventing damage to the devices in the box.

### Easy, secure installation

A steel spring clip holds the plastic box securely against the surface when the screws are tightened. It's also 'bendable' so it's easy to insert into the opening in the countertop