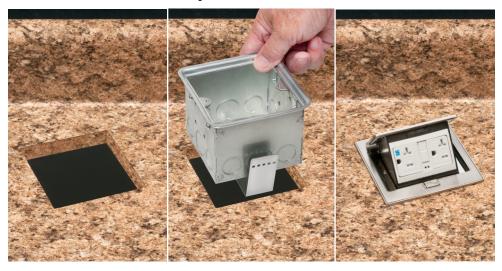

## Round Plastic Box with Round Brass or Nickel Trapdoor Covers

Solves the 'ANGLED BOX' problem!...

Arlington's **Countertop BOX KITS** with round plastic boxes and round metal covers give you options for installing a device in a countertop. AND a parallel, great-looking installation!

Get your kit with an installed UL Listed tamper resistant decorator-style GFCI... a tamper resistant receptacle... or a TR receptacle with two USB ports!

The gasketed, brass or nickel-plated ROUND TRAPDOOR COVERS look great! They cover miscut openings, and close flush with the countertop, preventing damage to the devices in the box.

### Easy, secure installation

A steel spring clip holds the plastic box securely against the surface when the screws are tightened. It's also 'bendable' so it's easy to insert into the opening in the countertop

## Easy to install

1 Determine box location. Cut a 5" diameter opening in countertop. Insert box, bending the clip as necessary to go through opening.

2 Secure box to countertop by tightening two #10 screws inside box...

...drawing the box securely against the underside of the counter. NO GLUING!

4 Wire receptacle in accordance with National, State and local codes.

5 Install trapdoor coverplate to box using the two #6-32 scews provided. Note: Round cover hides miscut openings

6 Rotate box/cover assembly into position, lining it up parallel with the countertop and backsplash.

**PARALLEL Installation** 