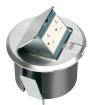

## Round Plastic Box with Round Brass or Nickel Trapdoor Covers

Solves the 'ANGLED BOX' problem!...

Arlington's **Countertop BOX KITS** with round plastic boxes and round metal covers give you options for installing a device in a countertop. AND a parallel, great-looking installation!

Get your kit with an installed UL Listed tamper resistant decorator-style GFCI... a tamper resistant receptacle... or a TR receptacle with two USB ports!

The gasketed, brass or nickel-plated ROUND TRAPDOOR COVERS look great! They cover miscut openings, and close flush with the countertop, preventing damage to the devices in the box.

### Easy, secure installation

A steel spring clip holds the plastic box securely against the surface when the screws are tightened. It's also 'bendable' so it's easy to insert into the opening in the countertop