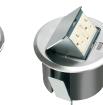

#### Round Plastic Box with ROUND Metal Covers

| Catalog<br>Number | UPC/DEI/NAED<br>Mfg. #018997 | <b>Description</b> Metal Cover Finish | Installed UL LISTED Device                              | Unit/Std<br>Pkg |
|-------------------|------------------------------|---------------------------------------|---------------------------------------------------------|-----------------|
| FLBT6520UM        | <b>B</b> 22056               | Brass                                 | 20A decorator-style<br>TR receptacle, with (2) USB port | 1<br>ts         |
| FLBT6520MB        | 22112                        | Brass                                 | 20A decorator-style<br>Tamper Resistant receptacle      | 1               |
| FLBT6520GM        | <b>B</b> 22110               | Brass                                 | 20A decorator-style<br>Tamper Resistant GFCI receptac   | 1<br>le         |
| FLBT6520UNI       | L 22057                      | Nickel-plated                         | 20A decorator-style<br>TR receptacle, with (2) USB port | 1<br>ts         |
| FLBT6520NL        | 22113                        | Nickel-plated                         | 20A decorator-style<br>Tamper Resistant receptacle      | 1               |
| FLBT6520GN        | <b>L</b> 22111               | Nickel-plated                         | 20A decorator-style<br>Tamper Resistant GFCI receptacl  | 1<br>le         |

FLBT6520MB

FLBT6520GMB

FLBT6520UMB

FLBT6520NL

FLBT6520GNL

FLBT6520UNL

Receptacle

**Arlington®** 

1 Stauffer Industrial Park Scranton, PA 18517 800/233.4717

Fax 570/562.0646 www.aifittings.com

with with 20A decorator-style TR receptacle

20A decorator-style TR, GFCI receptacle

with 20A decorator-style TR receptacle w (2) USB ports