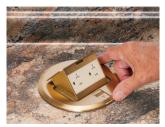

Get your kit with an installed UL Listed tamper resistant decorator-style GFCI... a tamper resistant receptacle... or a TR receptacle with two USB ports!

The gasketed, brass or nickel-plated ROUND TRAPDOOR COVERS look great! They cover miscut openings, and close flush with the countertop, preventing damage to the devices in the box.

...drawing the box securely against the underside of the counter. NO GLUING!

4 Wire receptacle in accordance with National, State and local codes.

5 Install trapdoor coverplate to box using the two #6-32 scews provided. Note: Round cover hides miscut openings