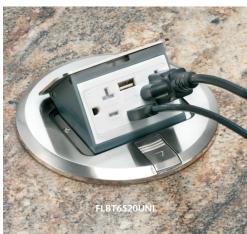

#### Round Plastic Box with ROUND Metal Covers

| Catalog<br>Number | UPC/DEI/NAED<br>Mfg. #018997 | <b>Description</b> Metal Cover Finish | Installed UL LISTED Device                              | Unit/Std<br>Pkg |
|-------------------|------------------------------|---------------------------------------|---------------------------------------------------------|-----------------|
| FLBT6520UM        | <b>B</b> 22056               | Brass                                 | 20A decorator-style<br>TR receptacle, with (2) USB port | 1<br>ts         |
| FLBT6520MB        | 22112                        | Brass                                 | 20A decorator-style<br>Tamper Resistant receptacle      | 1               |
| FLBT6520GM        | <b>B</b> 22110               | Brass                                 | 20A decorator-style<br>Tamper Resistant GFCI receptac   | 1<br>le         |
| FLBT6520UNI       | L 22057                      | Nickel-plated                         | 20A decorator-style<br>TR receptacle, with (2) USB port | 1<br>ts         |
| FLBT6520NL        | 22113                        | Nickel-plated                         | 20A decorator-style<br>Tamper Resistant receptacle      | 1               |
| FLBT6520GN        | <b>L</b> 22111               | Nickel-plated                         | 20A decorator-style<br>Tamper Resistant GFCI receptacl  | 1<br>le         |