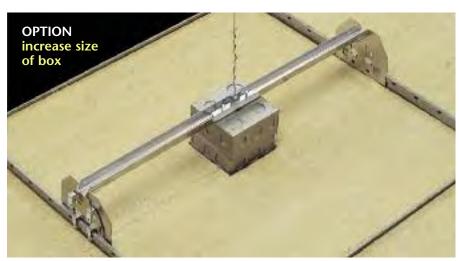

1 Stauffer Industrial Park Scranton, PA 18517

800/233.4717 Fax 570/562.0646 www.aifittings.com www.arlnew.com/427

Patents pending 427 1009/25M

**OPTION** You can make the FS427SCL an even bigger box by adding a standard 1-1/2" deep extension ring (not supplied). Attach the (supplied) extension brackets to the ends of the support bar, then to the ceiling grid.

They support the box/extension ring assembly and keep it flush with the ceiling.

Extension brackets

2009 Arlington Industries. Inc.