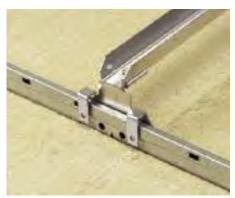

## One-piece • Heavy-duty 4x4 Steel Fixture Box

1 Cut 4-1/16" x 4-1/16" hole in ceiling tile.

2 FS427SCL is shipped ready for a centered installation on the ceiling grid. Position ends of support bar over the ceiling grid (tees).