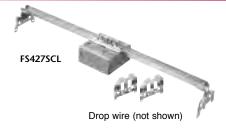

#### Meets NEW UL Requirements...Holds fixtures\* up to 50 lbs

| Catalog<br>Number | UPC/DEI/NAED<br>Mfg. #018997 | <b>Description</b> Box Hanger                    | Unit<br>Pkg | Std<br>Pkg |
|-------------------|------------------------------|--------------------------------------------------|-------------|------------|
| FS427SCI          |                              | Heavy-duty 4x4 steel<br>30.0 cu. in. Fixture Box | 1           | 10         |
| Includes b        | ox/bracket assem             | bly, two extension brad                          | ckets, c    | drop wir   |

1 Stauffer Industrial Park Scranton, PA 18517

800/233.4717 Fax 570/562.0646 www.aifittings.com www.arlnew.com/427

Patents pending 427 1009/25M

**OPTION** You can make the FS427SCL an even bigger box by adding a standard 1-1/2" deep extension ring (not supplied). Attach the (supplied) extension brackets to the ends of the support bar, then to the ceiling grid.

They support the box/extension ring assembly and keep it flush with the ceiling.

Extension brackets

2009 Arlington Industries. Inc.