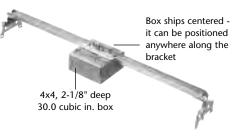

### One-piece • Heavy-duty 4x4 Steel Fixture Box

Save time! Arlington's new heavyduty, one-piece steel box hanger delivers versatility and *faster installation* than any multi-piece assembly.

It's a 2-1/8" deep, 30.0 cubic inch 4x4 fixture box that ships ready to mount, centered on a 24" o.c. suspended ceiling grid.

If you need the box off-center, you can position it anywhere along the bracket.

For an even bigger box, the versatile FS427SCL comes with two extension brackets to use if attaching a standard 1-1/2" deep extension ring (not supplied). They keep the extension ring flush with the ceiling.