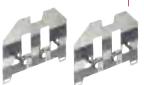

1 Stauffer Industrial Park Scranton, PA 18517

800/233.4717 Fax 570/562.0646 www.aifittings.com www.arlnew.com/427

Patents pending 427 1009/25M

**OPTION** You can make the FS427SCL an even bigger box by adding a standard 1-1/2" deep extension ring (not supplied). Attach the (supplied) extension brackets to the ends of the support bar, then to the ceiling grid.

They support the box/extension ring assembly and keep it flush with the ceiling.

Extension brackets

2009 Arlington Industries. Inc.