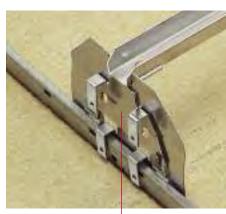

### One-piece • Heavy-duty 4x4 Steel Fixture Box

Save time! Arlington's new heavyduty, one-piece steel box hanger delivers versatility and *faster installation* than any multi-piece assembly.

It's a 2-1/8" deep, 30.0 cubic inch 4x4 fixture box that ships ready to mount, centered on a 24" o.c. suspended ceiling grid.

If you need the box off-center, you can position it anywhere along the bracket.

For an even bigger box, the versatile FS427SCL comes with two extension brackets to use if attaching a standard 1-1/2" deep extension ring (not supplied). They keep the extension ring flush with the ceiling.

## One-piece • Heavy-duty 4x4 Steel Fixture Box

1 Cut 4-1/16" x 4-1/16" hole in ceiling tile.

2 FS427SCL is shipped ready for a centered installation on the ceiling grid. Position ends of support bar over the ceiling grid (tees).