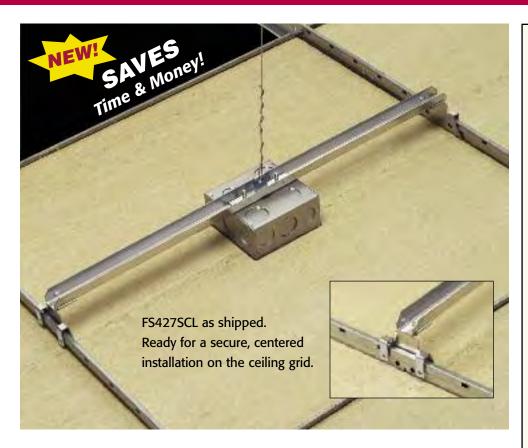

# Suspended Ceiling Box Hanger

### One-piece • Heavy-duty 4x4 Steel Fixture Box

Save time! Arlington's new heavyduty, one-piece steel box hanger delivers versatility and *faster installation* than any multi-piece assembly.

It's a 2-1/8" deep, 30.0 cubic inch 4x4 fixture box that ships ready to mount, centered on a 24" o.c. suspended ceiling grid.

If you need the box off-center, you can position it anywhere along the bracket.

For an even bigger box, the versatile FS427SCL comes with two extension brackets to use if attaching a standard 1-1/2" deep extension ring (not supplied). They keep the extension ring flush with the ceiling.

## One-piece • Heavy-duty 4x4 Steel Fixture Box

1 Cut 4-1/16" x 4-1/16" hole in ceiling tile.

2 FS427SCL is shipped ready for a centered installation on the ceiling grid. Position ends of support bar over the ceiling grid (tees).