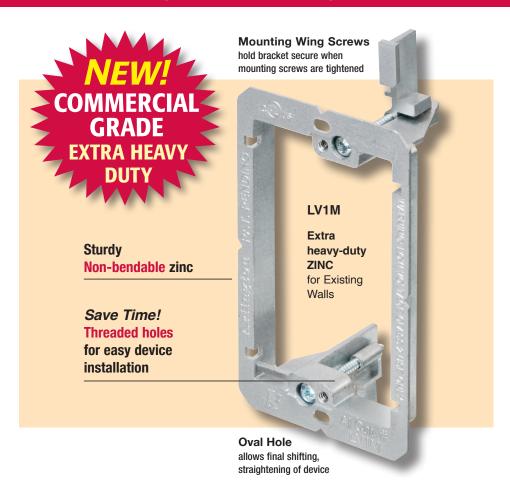

## **Heavy-Duty ZINC Cut-in Mounting Bracket**

**3** Install device through screw holes in bracket.

| Catalog | UPC/DEI/NAED                                                                             | Description | Adjusts to Fit | Unit | Std |
|---------|------------------------------------------------------------------------------------------|-------------|----------------|------|-----|
| Number  | Mfg. #018997                                                                             |             | Wall Thickness | Pkg  | Pkg |
| LV1M    | 12905 Single-gang 1/4" to 1" 10<br>Extra Heavy-duty Zinc<br>Low Voltage Mounting Bracket |             |                |      | 100 |

Designed to mount wall plates flush, our mounting brackets have features that deliver a better-looking, easy to install job – specially designed screw holes, a thin front lip and more.

For existing construction our new single gang, ZINC cut-in mounting bracket, offers extra rigidity so it won't bend as easily as plastic. Plus, it has threaded holes for easy, fast device installation – and LABOR SAVINGS.

- Bracket adjusts to fit wall board from 1/4" to 1" thick
- Bracket is the template for cut out. Level.
   Trace inside bracket.
   Cut opening.

cULus Listed

Arlington also manufactures a variety of single-, two-, three- and four-gang NON-METALLIC low voltage brackets for new and old work, and others for specialty applications.