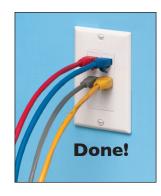

**3** Install device through screw holes in bracket.

| Catalog | UPC/DEI/NAED                                                                             | Description | Adjusts to Fit | Unit | Std |
|---------|------------------------------------------------------------------------------------------|-------------|----------------|------|-----|
| Number  | Mfg. #018997                                                                             |             | Wall Thickness | Pkg  | Pkg |
| LV1M    | 12905 Single-gang 1/4" to 1" 10<br>Extra Heavy-duty Zinc<br>Low Voltage Mounting Bracket |             |                |      | 100 |