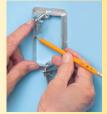

## For Low Voltage Class 2 wiring in COMMERCIAL CONSTRUCTION

 Trace bracket along inside of bracket. Cut hole along outside of line. Pull wires.

2 Insert bracket into opening. Tighten screws to set LV1M wings securely against drywall.

- Bracket adjusts to fit wall board from 1/4" to 1" thick
- Bracket is the template for cut out. Level.
   Trace inside bracket.
   Cut opening.

cULus Listed

Arlington also manufactures a variety of single-, two-, three- and four-gang NON-METALLIC low voltage brackets for new and old work, and others for specialty applications.