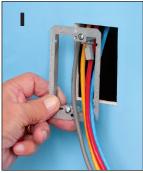

## For Low Voltage Class 2 wiring in COMMERCIAL CONSTRUCTION

 Trace bracket along inside of bracket. Cut hole along outside of line. Pull wires.

2 Insert bracket into opening. Tighten screws to set LV1M wings securely against drywall.

**3** Install device through screw holes in bracket.

| Catalog | UPC/DEI/NAED                                                                             | Description | Adjusts to Fit | Unit | Std |
|---------|------------------------------------------------------------------------------------------|-------------|----------------|------|-----|
| Number  | Mfg. #018997                                                                             |             | Wall Thickness | Pkg  | Pkg |
| LV1M    | 12905 Single-gang 1/4" to 1" 10<br>Extra Heavy-duty Zinc<br>Low Voltage Mounting Bracket |             |                |      | 100 |