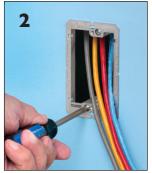

**3** Install device through screw holes in bracket.

| Catalog | UPC/DEI/NAED                                                                             | Description | Adjusts to Fit | Unit | Std |
|---------|------------------------------------------------------------------------------------------|-------------|----------------|------|-----|
| Number  | Mfg. #018997                                                                             |             | Wall Thickness | Pkg  | Pkg |
| LV1M    | 12905 Single-gang 1/4" to 1" 10<br>Extra Heavy-duty Zinc<br>Low Voltage Mounting Bracket |             |                |      | 100 |