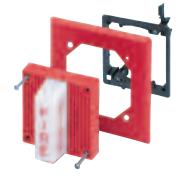

## For Low Voltage Class 2 wiring in EXISTING CONSTRUCTION

LV2 for the installation of fire alarms in existing construction

Arlington's non-metallic, Low Voltage Mounting Brackets are the time and money-saving solution for faster and easier mounting of Class 2 communications, computer and cable TV wiring.