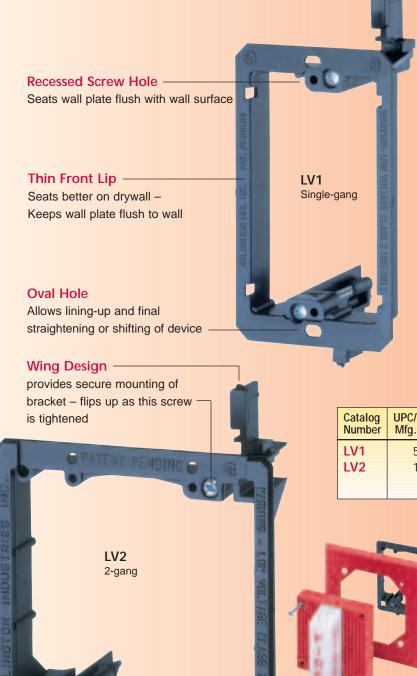

Designed to mount wall plates flush, **IV1** and **IV2** mounting brackets offer features – specially designed screw holes and more (shown left) - that deliver a better-looking, easy to install job.

- Adjusts to fit 1/4" to 1" thick wall board, paneling or drywall
- Bracket is its own template for cut out
- Horizontal or vertical mounting
- UL, CSA Listed

| Catalog<br>Number | UPC/DEI/NAED<br>Mfg. #018997 | Description               | Unit<br>Pkg | Std<br>Pkg |
|-------------------|------------------------------|---------------------------|-------------|------------|
| LV1               | 58175                        | Single gang               | 10          | 100        |
| LV2               | 10952                        | 2-gang                    | 5           | 50         |
|                   |                              | for Existing Construction |             |            |