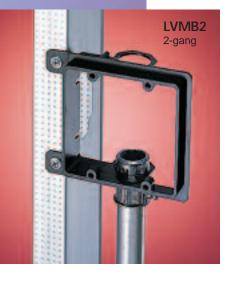

Designed for new construction, **IVMB1** and **IVMB2** mounting brackets allow you to install communications wiring without an electrical box.

- Works with 1/2" or 5/8" drywall
- Permits the use of 3/4" EMT
- Made of non-conductive, smooth plastic that prevents damage to cable
- UL and CSA Listed

1 Stauffer Industrial Park Scranton, PA 18517 800/233.4717 Fax 570/562.0646 www.aifittings.com

LVMB2 for the installation of fire alarms in new construction

Patented. LV1/LVMB1 1006/15M

Distributed by