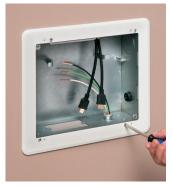

#### ...or Retrofit

Determine placement of box. Cut opening in wall.

Install trim plate on box. Pull wire. Insert assembly into opening.

Pull cable. Tighten mounting wing screws to pull box securely against wall.

Paintable Cover for TVBU810 and TVBS810 boxes

TVB810C Cover on TVBS810

Patent pending

**TVBS810** Components