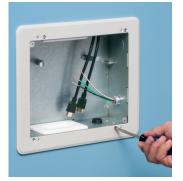

### Easy installation in New Work...

Mount box to stud, using tabs for proper positioning.

Positioning tabs are set for 1/2" or 5/8" drywall.

Attach plastic, paintable trim plate with screws provided.

Tighten mounting wing screws to pull box securely against the wall.