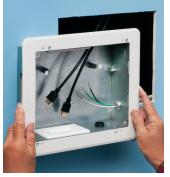

#### ...or Retrofit

Determine placement of box. Cut opening in wall.

Install trim plate on box. Pull wire. Insert assembly into opening.

Pull cable. Tighten mounting wing screws to pull box securely against wall.