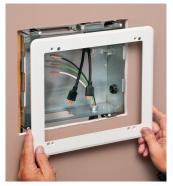

#### ...or Retrofit

Determine placement of box. Cut opening in wall.

Install trim plate on box. Pull wire. Insert assembly into opening.

Pull cable. Tighten mounting wing screws to pull box securely against wall.

Paintable Cover for TVBU810 and TVBS810 boxes

TVB810C Cover on TVBS810

Patent pending

**TVBS810** Components