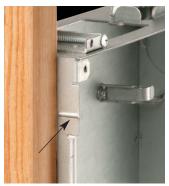

### Easy installation in New Work...

Mount box to stud, using tabs for proper positioning.

Positioning tabs are set for 1/2" or 5/8" drywall.

Attach plastic, paintable trim plate with screws provided.

Tighten mounting wing screws to pull box securely against the wall.

#### ...or Retrofit

Determine placement of box. Cut opening in wall.

Install trim plate on box. Pull wire. Insert assembly into opening.

Pull cable. Tighten mounting wing screws to pull box securely against wall.

A Mounting wing screws (inside set) B Trim plate screws (outside set)