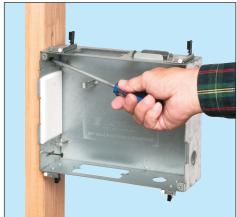

### Easy installation in New Work...

Mount box to stud, using tabs for proper positioning.

Positioning tabs are set for 1/2" or 5/8" drywall.

Attach plastic, paintable trim plate with screws provided.

Tighten mounting wing screws to pull box securely against the wall.

#### ...or Retrofit

Determine placement of box. Cut opening in wall.

Install trim plate on box. Pull wire. Insert assembly into opening.

Pull cable. Tighten mounting wing screws to pull box securely against wall.

A Mounting wing screws (inside set) B Trim plate screws (outside set)