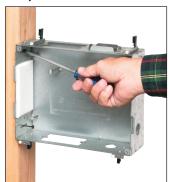

## Installation Versatility • Perfect for TV Installations in a Commercial Setting

Mounts to stud in NEW work

In RETROFIT mounting wing screws hold box secure in wall

Patent pending

Arlington's TVBS810 **TV Box**® offers flexibility when installing wall-mount flat screen TVs in new construction or retrofit work. There's ample room in the box for wires. And, you can install the box horizontally or vertically to ensure proper positioning of low voltage connections behind the TV.

### Easy installation in New Work...

Mount box to stud, using tabs for proper positioning.

Positioning tabs are set for 1/2" or 5/8" drywall.

Attach plastic, paintable trim plate with screws provided.

Tighten mounting wing screws to pull box securely against the wall.