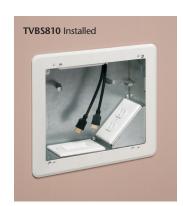

## Installation Versatility • Perfect for TV Installations in a Commercial Setting

Mounts to stud in NEW work

In RETROFIT mounting wing screws hold box secure in wall

Patent pending

Arlington's TVBS810 **TV Box**® offers flexibility when installing wall-mount flat screen TVs in new construction or retrofit work. There's ample room in the box for wires. And, you can install the box horizontally or vertically to ensure proper positioning of low voltage connections behind the TV.

Available with a steel box, TVBS810 is ideal for theater system installations in a commercial setting. It handles the multiple connections needed for sound systems, satellite TV, cable TV, DVRs, and more.