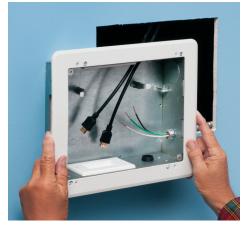

## Installation Versatility • Perfect for TV Installations in a Commercial Setting

Mounts to stud in NEW work

In RETROFIT mounting wing screws hold box secure in wall

Patent pending

Arlington's TVBS810 **TV Box**® offers flexibility when installing wall-mount flat screen TVs in new construction or retrofit work. There's ample room in the box for wires. And, you can install the box horizontally or vertically to ensure proper positioning of low voltage connections behind the TV.

Available with a steel box, TVBS810 is ideal for theater system installations in a commercial setting. It handles the multiple connections needed for sound systems, satellite TV, cable TV, DVRs, and more.

- Accepts standard-style plates with receptacles and decorator-style devices with plates and Arlington's SCOOP® series entrance plates and hoods
- In new work box mounts to a stud; in retrofit mounting wing screws hold box secure in the wall
- 1-1/2" knockout for low voltage, and other wiring
- Optional cover available for unused boxes
- · cULus Listed