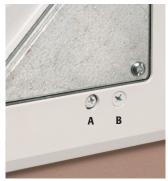

tage, and other wiring
- Optional cover available for unused boxes
- · cULus Listed

TVBS810





1 Stauffer Industrial Park Scranton, PA 18517 800/233.4717 Fax 570/562.0646 www.aifittings.com

## 8 x 10 Steel TV Box®



## Install Vertically or Horizontally in New or Retrofit Commercial Work

### Easy installation in New Work...



Mount box to stud, using tabs for proper positioning.



Positioning tabs are set for 1/2" or 5/8" drywall.



Attach plastic, paintable trim plate with screws provided.



Tighten mounting wing screws to pull box securely against the wall.

#### ...or Retrofit



Determine placement of box. Cut opening in wall.



Install trim plate on box. Pull wire. Insert assembly into opening.



Pull cable. Tighten mounting wing screws to pull box securely against wall.



A Mounting wing screws (inside set) B Trim plate screws (outside set)

#### **View Video**





1 Stauffer Industrial Park Scranton, PA 18517 800/233.4717 Fax 570/562.0646 www.aifittings.com

#### UPC/DEI/NAED Number Mfg. #018997

Description 8x10 TV BOX® Unit/Std

**TVBS810** 

Steel power/low voltage box

Includes steel box, plastic trim plate, duplex receptacle, line voltage box, wall plates, SCOOP™ cable entry device, knockout plugs for unused openings

TVBU810

09758

Non-metallic

power/low voltage box **TVBU810GC** 13631 Non-metallic power/low voltage box 1

Includes ground clip for Canada

TVB810C

Distributed by

24193

Paintable Cover for TVBU810 and TVBS810 boxes

TVB810C Cover on TVBS810

Patent pending



**TVBS810** Components