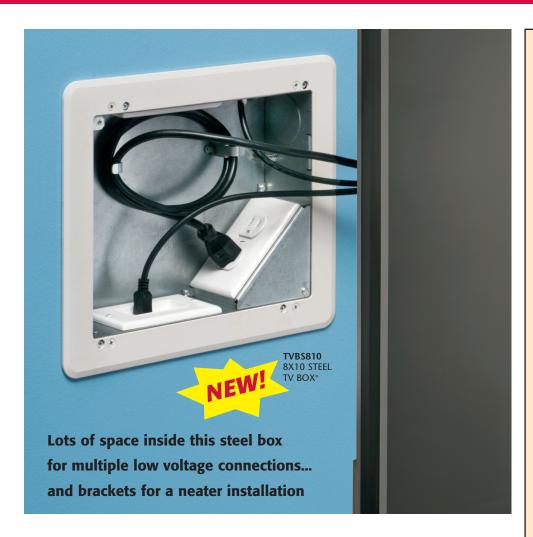

## 8 x 10 Steel TV BOX®

## Installation Versatility • Perfect for TV Installations in a Commercial Setting

Mounts to stud in NEW work

In RETROFIT mounting wing screws hold box secure in wall

Patent pending

Arlington's TVBS810 **TV Box**® offers flexibility when installing wall-mount flat screen TVs in new construction or retrofit work. There's ample room in the box for wires. And, you can install the box horizontally or vertically to ensure proper positioning of low voltage connections behind the TV.

Available with a steel box, TVBS810 is ideal for theater system installations in a commercial setting. It handles the multiple connections needed for sound systems, satellite TV, cable TV, DVRs, and more.

- Accepts standard-style plates with receptacles and decorator-style devices with plates and Arlington's SCOOP® series entrance plates and hoods
- In new work box mounts to a stud; in retrofit mounting wing screws hold box secure in the wall
- 1-1/2" knockout for low voltage, and other wiring
- Optional cover available for unused boxes
- · cULus Listed