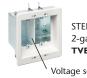

4 OPTION for new work: Tighten mounting wing screws to pull the box securely against the wall.

Non-Metallic 2-gang TVBU505

STEEL 2-gang TVBS505

Voltage separator

| CATALOG<br>NUMBER | MFG #01 89       |                                                      | UNIT<br>PKG | STD<br>PKG |
|-------------------|------------------|------------------------------------------------------|-------------|------------|
| TVBU505           | 09680            | Two-gang NON-METALLIC Box                            | 1           | 4          |
| TVBU505G          | i <b>C</b> 08974 | Two-gang NON-METALLIC Box w ground clip for Canada   | 1           | 4          |
| TVBS505           | 37955            | Two-gang STEEL Box                                   | 1           | 4          |
| DVFRC             | 14337            | Non-metallic Blank Cover for 2-gang box              | 10          | 10         |
| TVBU507           | 09661            | Three-gang NON-METALLIC Box                          | 1           | 4          |
| TVBU507G          | C 08976          | Three-gang NON-METALLIC Box w ground clip for Canada | 1           | 4          |
| TVBS507           | 37956            | Three-gang STEEL Box                                 | 1           | 4          |
| DVFR3C            | 10570            | Non-metallic Blank Cover for 3-gang box              | 10          | 10         |
| TVB613            | 09630            | Four-gang NON-METALLIC Box                           | 1           | 1          |
| TVB613GC          | 08968            | Four-gang NON-METALLIC Box w ground clip for Canada  | 1           | 1          |
| TVBS613           | 09633            | Four-gang STEEL Box                                  | 1           | 1          |
| TVB613C           | 09631            | Non-metallic Blank Cover for 4-gang box              | 1           | 1          |
|                   |                  |                                                      |             |            |