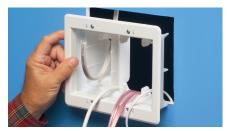

## Power/Low Voltage Combination Box

**RETROFIT** - Two-gang TVBU505 shown

Use enclosure (without trim plate) as a template for opening. Cut hole.

2 Cut drywall. Attach trim plate to box. Pull wire/cables. Install box assembly in opening.

3 Tighten mounting wing screws to pull the box securely against the wall.

1 Stauffer Industrial Park Scranton, PA 18517 800/233.4717

Fax 570/562.0646 www.aifittings.com

Patented /Other patents pending TVBU505 0113/25M