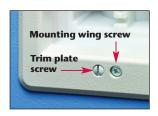

3 Tighten mounting wing screws to pull the box securely against the wall.

1 Stauffer Industrial Park Scranton, PA 18517 800/233.4717

Fax 570/562.0646 www.aifittings.com

Patented /Other patents pending TVBU505 0113/25M