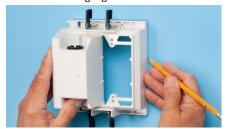

## Power/Low Voltage Combination Box

**RETROFIT** - Two-gang TVBU505 shown

Use enclosure (without trim plate) as a template for opening. Cut hole.

2 Cut drywall. Attach trim plate to box. Pull wire/cables. Install box assembly in opening.