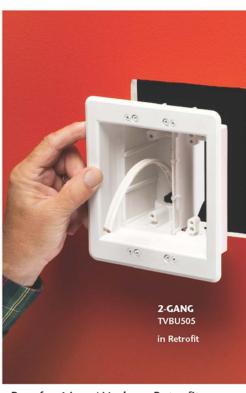

## Power/Low Voltage Combination Box

**RETROFIT** - Two-gang TVBU505 shown

Use enclosure (without trim plate) as a template for opening. Cut hole.

2 Cut drywall. Attach trim plate to box. Pull wire/cables. Install box assembly in opening.

3 Tighten mounting wing screws to pull the box securely against the wall.

1 Stauffer Industrial Park Scranton, PA 18517 800/233.4717

Fax 570/562.0646 www.aifittings.com

Patented /Other patents pending TVBU505 0113/25M