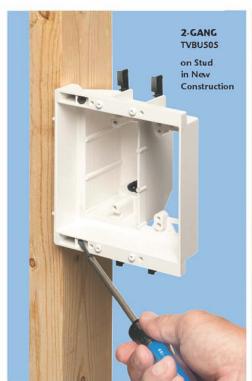

#### NEW CONSTRUCTION - Three-gang TVBU507 shown

Attach box to stud using #6 screws. Use tabs on box for proper positioning of box depth.

Attach paintable trim plate with screws provided. See below, left for reference.