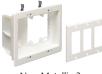

### For Flush-to-the-Wall Mounting of Flat Screen TVs

Two-Gang Power/Low Voltage Box for New Work or Retrofit

Patented/Other patents pending

Arlington's recessed TVBU505 non-metallic combination power and low voltage TV BOX® is the secure, easy way to mount a flat screen TV flush against a wall. It features power in *one side*; low voltage in *the other* for Class 2 wiring of satellite or cable TV, speakers and more.

The job looks great! Plugs and connectors stay inside this two-gang box, without extending past the wall.

- Non-metallic box with paintable white trim plate
- Easy to install, secure installation in walls up to 1-1/2" thick
- Mounting wings hold box securely against the wall in retrofit projects
- Boxes screw-mount to stud in new construction
- Optional covers available for unused boxes
- Accommodates Arlington's SCOOP® series entrance plates and hoods
- Other styles available:
  - Steel boxes with plastic trim plate
  - Non-metallic boxes with ground clip (Canada)
- cULus Listed