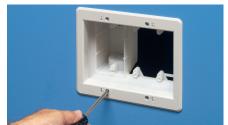

## Power/Low Voltage Combination Box

**RETROFIT** - Two-gang TVBU505 shown

Use enclosure (without trim plate) as a template for opening. Cut hole.

2 Cut drywall. Attach trim plate to box. Pull wire/cables. Install box assembly in opening.

3 Tighten mounting wing screws to pull the box securely against the wall.

1 Stauffer Industrial Park Scranton, PA 18517 800/233.4717

Fax 570/562.0646 www.aifittings.com

Patented /Other patents pending TVBU505 0113/25M