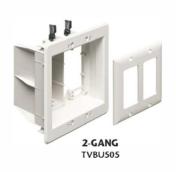

### For Flush-to-the-Wall Mounting of Flat Screen TVs

Two-Gang Power/Low Voltage Box for New Work or Retrofit

Patented/Other patents pending

Arlington's recessed TVBU505 non-metallic combination power and low voltage TV BOX® is the secure, easy way to mount a flat screen TV flush against a wall. It features power in *one side*; low voltage in *the other* for Class 2 wiring of satellite or cable TV, speakers and more.

The job looks great! Plugs and connectors stay inside this two-gang box, without extending past the wall.

- Non-metallic box with paintable white trim plate
- Easy to install, secure installation in walls up to 1-1/2" thick
- Mounting wings hold box securely against the wall in retrofit projects
- Boxes screw-mount to stud in new construction
- Optional covers available for unused boxes
- Accommodates Arlington's SCOOP® series entrance plates and hoods
- Other styles available:
  - Steel boxes with plastic trim plate
  - Non-metallic boxes with ground clip (Canada)
- cULus Listed