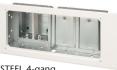

Non-Metallic

4-gang TVB613

Non-Metallic 3-gang

STEEL 3-gang TVBS507

STEEL 4-gang TVBS613

Scan for details.

Distributed by

TVB613C

cover