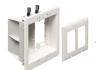

#### NEW CONSTRUCTION - Three-gang TVBU507 shown

Attach box to stud using #6 screws. Use tabs on box for proper positioning of box depth.

Attach paintable trim plate with screws provided. See below, left for reference.