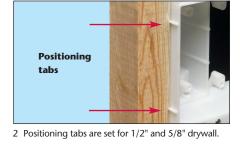

#### NEW CONSTRUCTION - Three-gang TVBU507 shown

Attach box to stud using #6 screws. Use tabs on box for proper positioning of box depth.

Attach paintable trim plate with screws provided. See below, left for reference.