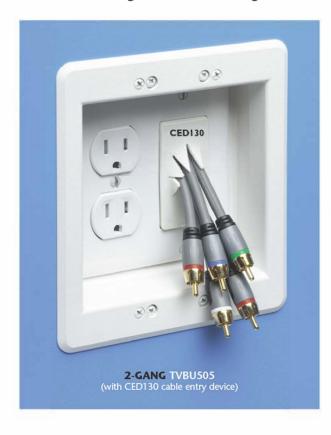

### For Flush-to-the-Wall Mounting of Flat Screen TVs

Two-Gang Power/Low Voltage Box for New Work or Retrofit

Patented/Other patents pending

Arlington's recessed TVBU505 non-metallic combination power and low voltage TV BOX® is the secure, easy way to mount a flat screen TV flush against a wall. It features power in *one side*; low voltage in *the other* for Class 2 wiring of satellite or cable TV, speakers and more.

The job looks great! Plugs and connectors stay inside this two-gang box, without extending past the wall.

- Non-metallic box with paintable white trim plate
- Easy to install, secure installation in walls up to 1-1/2" thick
- Mounting wings hold box securely against the wall in retrofit projects
- Boxes screw-mount to stud in new construction
- Optional covers available for unused boxes
- Accommodates Arlington's SCOOP® series entrance plates and hoods
- Other styles available:
  - Steel boxes with plastic trim plate
  - Non-metallic boxes with ground clip (Canada)
- cULus Listed