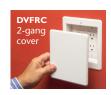

4 OPTION for new work: Tighten mounting wing screws to pull the box securely against the wall.

Non-Metallic 2-gang TVBU505

STEEL 2-gang TVBS505

Voltage separator

| CATALOG<br>NUMBER | MFG #01 89       |                                                      | UNIT<br>PKG | STD<br>PKG |
|-------------------|------------------|------------------------------------------------------|-------------|------------|
| TVBU505           | 09680            | Two-gang NON-METALLIC Box                            | 1           | 4          |
| TVBU505G          | i <b>C</b> 08974 | Two-gang NON-METALLIC Box w ground clip for Canada   | 1           | 4          |
| TVBS505           | 37955            | Two-gang STEEL Box                                   | 1           | 4          |
| DVFRC             | 14337            | Non-metallic Blank Cover for 2-gang box              | 10          | 10         |
| TVBU507           | 09661            | Three-gang NON-METALLIC Box                          | 1           | 4          |
| TVBU507G          | C 08976          | Three-gang NON-METALLIC Box w ground clip for Canada | 1           | 4          |
| TVBS507           | 37956            | Three-gang STEEL Box                                 | 1           | 4          |
| DVFR3C            | 10570            | Non-metallic Blank Cover for 3-gang box              | 10          | 10         |
| TVB613            | 09630            | Four-gang NON-METALLIC Box                           | 1           | 1          |
| TVB613GC          | 08968            | Four-gang NON-METALLIC Box w ground clip for Canada  | 1           | 1          |
| TVBS613           | 09633            | Four-gang STEEL Box                                  | 1           | 1          |
| TVB613C           | 09631            | Non-metallic Blank Cover for 4-gang box              | 1           | 1          |
|                   |                  |                                                      |             |            |