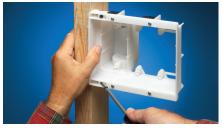

#### NEW CONSTRUCTION - Three-gang TVBU507 shown

Attach box to stud using #6 screws. Use tabs on box for proper positioning of box depth.

Attach paintable trim plate with screws provided. See below, left for reference.