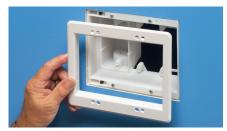

## Power/Low Voltage Combination Box

**RETROFIT** - Two-gang TVBU505 shown

Use enclosure (without trim plate) as a template for opening. Cut hole.

2 Cut drywall. Attach trim plate to box. Pull wire/cables. Install box assembly in opening.