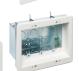

## Power/Low Voltage Combination Box

**RETROFIT** - Two-gang TVBU505 shown

Use enclosure (without trim plate) as a template for opening. Cut hole.

2 Cut drywall. Attach trim plate to box. Pull wire/cables. Install box assembly in opening.

#### NEW CONSTRUCTION - Three-gang TVBU507 shown

Attach box to stud using #6 screws. Use tabs on box for proper positioning of box depth.

Attach paintable trim plate with screws provided. See below, left for reference.