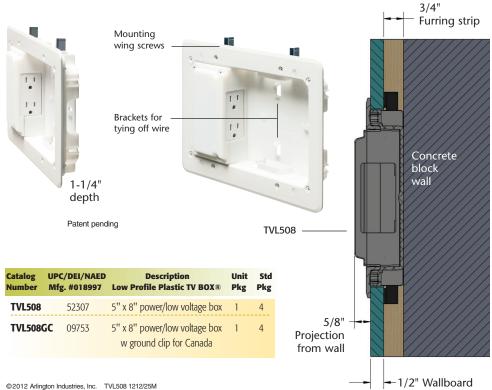

## For Flush-to-the-Wall TV Installations on Walls More Than 3/4" Deep

Arlington's low profile 5" x 8" TV BOX® is ideal for flat screen TV installations on 1/2" or 5/8" drywall

with wall cavity depths 3/4" and larger. **Applications** in new work or retrofit include:

- Furring strips on concrete block walls
- 2x2, 2x3 and 2x4 or larger studs

The low profile TVL508 box is also helpful when plumbing or other obstructions run **Scan for Details** 

within the wall cavity.

It has lots of room inside for multiple cables and brackets for tying them off keeping the installation neat

TVL508 and organized.

- Plugs stay inside box so TV mounts closer to the wall
- Mounting wing screws hold box securely in the wall
- Includes UL Listed decorator style receptacle
- cULus Listed