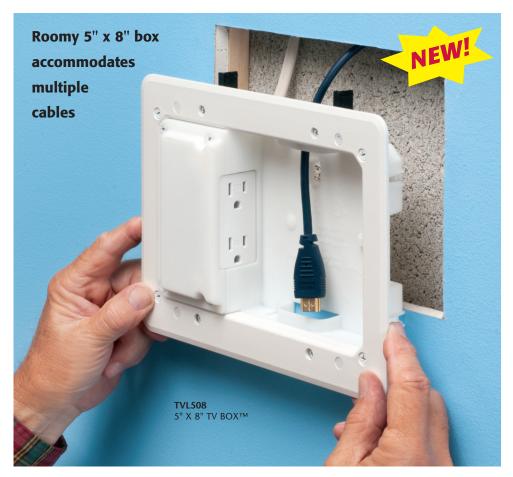

## Low Profile TV BOX®

## For Flush-to-the-Wall TV Installations on Walls More Than 3/4" Deep

Arlington's low profile 5" x 8" TV BOX® is ideal for flat screen TV installations on 1/2" or 5/8" drywall

with wall cavity depths 3/4" and larger. **Applications** in new work or retrofit include:

It has lots of room inside for multiple cables and brackets for tying them off keeping the installation neat

TVL508 and organized.

- Plugs stay inside box so TV mounts closer to the wall
- Mounting wing screws hold box securely in the wall
- Includes UL Listed decorator style receptacle
- cULus Listed