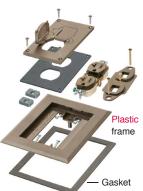

Includes PLASTIC single gang frame, cover with gasket and a 20A receptacle, low voltage duplex plate, spacers and mounting screws.