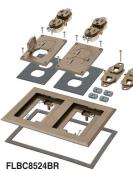

## TWO GANG COVER / FRAME KITS

| FLBC8524BL | 20832 | Two gang Frame Kit | Black | 1 | 1 |
|------------|-------|--------------------|-------|---|---|
| FLBC8524BR | 20833 | Two gang Frame Kit | Brown | 1 | 1 |
|            | •     |                    |       |   |   |

Includes PLASTIC two gang frame, covers with gaskets and (2) 20A receptacles, low voltage duplex plate, spacers and mounting screws.