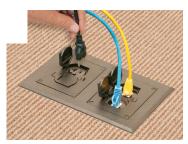

## TWO GANG COVER / FRAME KITS

| FLBC8524BL | 20832 | Two gang Frame Kit | Black | 1 | 1 |
|------------|-------|--------------------|-------|---|---|
| FLBC8524BR | 20833 | Two gang Frame Kit | Brown | 1 | 1 |
|            | •     |                    |       |   |   |

Includes PLASTIC two gang frame, covers with gaskets and (2) 20A receptacles, low voltage duplex plate, spacers and mounting screws.