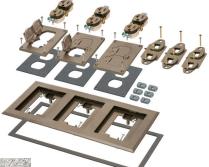

## THREE GANG COVER / FRAME KITS

| FLBC8534BR | 20835 | Three gang Frame Kit | Brown | 1 | 1 |  |
|------------|-------|----------------------|-------|---|---|--|
| FLBC8534BL | 20834 | Three gang Frame Kit | Black | 1 | 1 |  |

Includes PLASTIC three gang frame, covers with gaskets and (3) 20A receptacles, low voltage duplex plate, spacers and mounting screws.

FLBC8504BL

FLBC8504BR

FLBC8534BR Three-gang, Brown

Not shown: FLBC8534BL Three-gang, Black