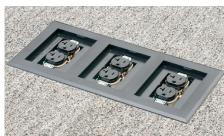

## THREE GANG COVER / FRAME KITS

| FLBC8534BR | 20835 | Three gang Frame Kit | Brown | 1 | 1 |  |
|------------|-------|----------------------|-------|---|---|--|
| FLBC8534BL | 20834 | Three gang Frame Kit | Black | 1 | 1 |  |

Includes PLASTIC three gang frame, covers with gaskets and (3) 20A receptacles, low voltage duplex plate, spacers and mounting screws.

FLBC8504BL

FLBC8504BR

FLBC8534BR Three-gang, Brown

Not shown: FLBC8534BL Three-gang, Black