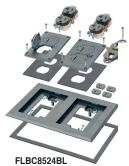

## TWO GANG COVER / FRAME KITS

| FLBC8524BL | 20832 | Two gang Frame Kit | Black | 1 | 1 |
|------------|-------|--------------------|-------|---|---|
| FLBC8524BR | 20833 | Two gang Frame Kit | Brown | 1 | 1 |
|            | •     |                    |       |   |   |

Includes PLASTIC two gang frame, covers with gaskets and (2) 20A receptacles, low voltage duplex plate, spacers and mounting screws.