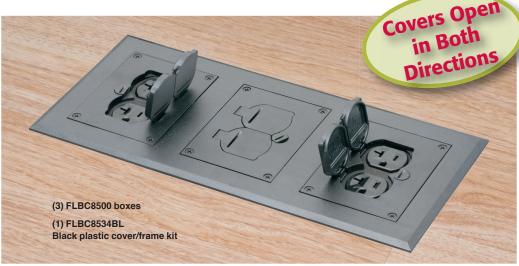

## THREE GANG COVER / FRAME KITS

| FLBC8534BR | 20835 | Three gang Frame Kit | Brown | 1 | 1 |  |
|------------|-------|----------------------|-------|---|---|--|
| FLBC8534BL | 20834 | Three gang Frame Kit | Black | 1 | 1 |  |

Includes PLASTIC three gang frame, covers with gaskets and (3) 20A receptacles, low voltage duplex plate, spacers and mounting screws.

FLBC8504BL

FLBC8504BR

FLBC8534BR Three-gang, Brown

Not shown: FLBC8534BL Three-gang, Black