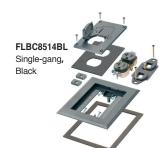

#### **SINGLE GANG COVER / FRAME KITS**

| Shidle divid covery from Ris |       |                       |       |   |   |  |
|------------------------------|-------|-----------------------|-------|---|---|--|
| FLBC8514BR                   | 20831 | Single gang Frame Kit | Brown | 1 | 1 |  |
| FLBC8514BL                   | 20830 | Single gang Frame Kit | Black | 1 | 1 |  |
|                              |       |                       |       |   |   |  |

Includes PLASTIC single gang frame, cover with gasket and a 20A receptacle, low voltage duplex plate, spacers and mounting screws.