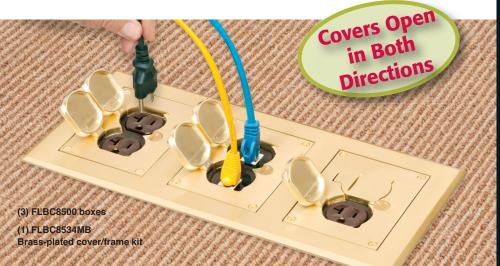

#### THREE GANG COVER / FRAME KITS

| FLBC8534MB                                                                                      | 42366 | Three gang Frame Kit | Brass-plated  | 1 | 1 |  |  |
|-------------------------------------------------------------------------------------------------|-------|----------------------|---------------|---|---|--|--|
| FLBC8534NL                                                                                      | 42367 | Three gang Frame Kit | Nickel-plated | 1 | 1 |  |  |
| Includes PLATED ZINC three gang frame, covers with gaskets and (3) 20A receptacles, low voltage |       |                      |               |   |   |  |  |
| dupley plate spaces and mounting screws                                                         |       |                      |               |   |   |  |  |