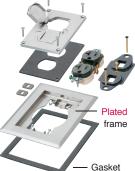

## PLATED COVER KITS FOR NEW CONCRETE, **COMMERCIAL WORK**

Plated zinc cover w/ flip lids, gasket, 20A receptacle and mounting screws

FLBC8514MB Single-gang Brass-plated

FLBC8524MB

FLBC8514NL Single-gang NIckel-plated

#### **SINGLE GANG COVER / FRAME KITS**

| FLBC8514MB                                                                      | 42362 | Single gang Frame Kit | Brass-plated  | 1 | 1 |  |
|---------------------------------------------------------------------------------|-------|-----------------------|---------------|---|---|--|
| FLBC8514NL                                                                      | 42363 | Single gang Frame Kit | Nickel-plated | 1 | 1 |  |
| Includes PLATED ZINC single gang frame, cover with gasket and a 20A receptacle, |       |                       |               |   |   |  |
| low voltage duplex plate, spacers and mounting screws.                          |       |                       |               |   |   |  |

#### **TWO GANG COVER / FRAME KITS**

| FLBC8524MB                                                                        | 42364 | Two gang Frame Kit | Brass-plated  | 1 |  |  |
|-----------------------------------------------------------------------------------|-------|--------------------|---------------|---|--|--|
| FLBC8524NL                                                                        | 42365 | Two gang Frame Kit | Nickel-plated | 1 |  |  |
| Includes PLATED ZINC two gang frame, covers with gaskets and (2) 20A receptacles, |       |                    |               |   |  |  |
| low voltage duplex plate, spacers and mounting screws.                            |       |                    |               |   |  |  |

#### THREE GANG COVER / FRAME KITS

| FLBC8534MB                                                                                      | 42366 | Three gang Frame Kit | Brass-plated  | 1 | 1 |  |  |
|-------------------------------------------------------------------------------------------------|-------|----------------------|---------------|---|---|--|--|
| FLBC8534NL                                                                                      | 42367 | Three gang Frame Kit | Nickel-plated | 1 | 1 |  |  |
| Includes PLATED ZINC three gang frame, covers with gaskets and (3) 20A receptacles, low voltage |       |                      |               |   |   |  |  |
| dupley plate spaces and mounting screws                                                         |       |                      |               |   |   |  |  |