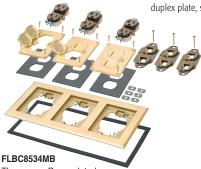

#### THREE GANG COVER / FRAME KITS

| FLBC8534MB                                                                                      | 42366 | Three gang Frame Kit | Brass-plated  | 1 | 1 |  |  |
|-------------------------------------------------------------------------------------------------|-------|----------------------|---------------|---|---|--|--|
| FLBC8534NL                                                                                      | 42367 | Three gang Frame Kit | Nickel-plated | 1 | 1 |  |  |
| Includes PLATED ZINC three gang frame, covers with gaskets and (3) 20A receptacles, low voltage |       |                      |               |   |   |  |  |
| dupley plate spaces and mounting screws                                                         |       |                      |               |   |   |  |  |

duplex plate, spacers and mounting screws.