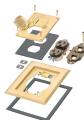

1

Includes PLATED ZINC single gang gasketed cover with mounting screws. \*for Arlington's FLBC8514, FLBC8524 and FLBC8534 PLATED ZINC cover kit frames.

Cover/gasket for Single gang Frame

Cover/gasket for Single gang Frame Nickel-plated

#### **SINGLE GANG COVER / FRAME KITS**

| FLBC8514MB                                                                      | 42362 | Single gang Frame Kit | Brass-plated  | 1 | 1 |  |
|---------------------------------------------------------------------------------|-------|-----------------------|---------------|---|---|--|
| FLBC8514NL                                                                      | 42363 | Single gang Frame Kit | Nickel-plated | 1 | 1 |  |
| Includes PLATED ZINC single gang frame, cover with gasket and a 20A receptacle, |       |                       |               |   |   |  |
| low voltage duplex plate, spacers and mounting screws.                          |       |                       |               |   |   |  |