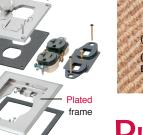

## PLATED COVER KITS FOR NEW CONCRETE, **COMMERCIAL WORK**

Plated zinc cover w/ flip lids, gasket, 20A receptacle and mounting screws

FLBC8514MB Single-gang Brass-plated

FLBC8524MB

FLBC8514NL Single-gang NIckel-plated

Two-gang Brass-plated

Three-gang Brass-plated

### WITH FLIP LIDS, 20A RECEPTACLES