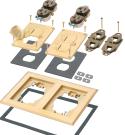

#### **TWO GANG COVER / FRAME KITS**

| FLBC8524MB                                                                        | 42364 | Two gang Frame Kit | Brass-plated  | 1 |  |  |
|-----------------------------------------------------------------------------------|-------|--------------------|---------------|---|--|--|
| FLBC8524NL                                                                        | 42365 | Two gang Frame Kit | Nickel-plated | 1 |  |  |
| Includes PLATED ZINC two gang frame, covers with gaskets and (2) 20A receptacles, |       |                    |               |   |  |  |
| low voltage duplex plate, spacers and mounting screws.                            |       |                    |               |   |  |  |

#### THREE GANG COVER / FRAME KITS

| FLBC8534MB                                                                                      | 42366 | Three gang Frame Kit | Brass-plated  | 1 | 1 |  |  |
|-------------------------------------------------------------------------------------------------|-------|----------------------|---------------|---|---|--|--|
| FLBC8534NL                                                                                      | 42367 | Three gang Frame Kit | Nickel-plated | 1 | 1 |  |  |
| Includes PLATED ZINC three gang frame, covers with gaskets and (3) 20A receptacles, low voltage |       |                      |               |   |   |  |  |
| dupley plate spaces and mounting screws                                                         |       |                      |               |   |   |  |  |

duplex plate, spacers and mounting screws.