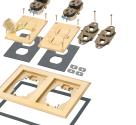

#### **TWO GANG COVER / FRAME KITS**

| FLBC8524MB                                                                        | 42364 | Two gang Frame Kit | Brass-plated  | 1 |  |  |
|-----------------------------------------------------------------------------------|-------|--------------------|---------------|---|--|--|
| FLBC8524NL                                                                        | 42365 | Two gang Frame Kit | Nickel-plated | 1 |  |  |
| Includes PLATED ZINC two gang frame, covers with gaskets and (2) 20A receptacles, |       |                    |               |   |  |  |
| low voltage duplex plate, spacers and mounting screws.                            |       |                    |               |   |  |  |