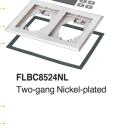

#### **TWO GANG COVER / FRAME KITS**

| FLBC8524MB                                                                        | 42364 | Two gang Frame Kit | Brass-plated  | 1 |  |  |
|-----------------------------------------------------------------------------------|-------|--------------------|---------------|---|--|--|
| FLBC8524NL                                                                        | 42365 | Two gang Frame Kit | Nickel-plated | 1 |  |  |
| Includes PLATED ZINC two gang frame, covers with gaskets and (2) 20A receptacles, |       |                    |               |   |  |  |
| low voltage duplex plate, spacers and mounting screws.                            |       |                    |               |   |  |  |