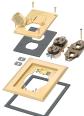

#### **SINGLE GANG COVER / FRAME KITS**

| FLBC8514MB                                                                      | 42362 | Single gang Frame Kit | Brass-plated  | 1 | 1 |  |
|---------------------------------------------------------------------------------|-------|-----------------------|---------------|---|---|--|
| FLBC8514NL                                                                      | 42363 | Single gang Frame Kit | Nickel-plated | 1 | 1 |  |
| Includes PLATED ZINC single gang frame, cover with gasket and a 20A receptacle, |       |                       |               |   |   |  |
| low voltage duplex plate, spacers and mounting screws.                          |       |                       |               |   |   |  |