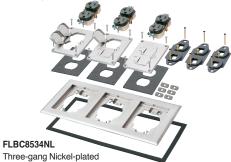

#### THREE GANG COVER / FRAME KITS

| FLBC8534MB                                                                                      | 42366 | Three gang Frame Kit | Brass-plated  | 1 | 1 |  |  |
|-------------------------------------------------------------------------------------------------|-------|----------------------|---------------|---|---|--|--|
| FLBC8534NL                                                                                      | 42367 | Three gang Frame Kit | Nickel-plated | 1 | 1 |  |  |
| Includes PLATED ZINC three gang frame, covers with gaskets and (3) 20A receptacles, low voltage |       |                      |               |   |   |  |  |
| dupley plate spaces and mounting screws                                                         |       |                      |               |   |   |  |  |

duplex plate, spacers and mounting screws.